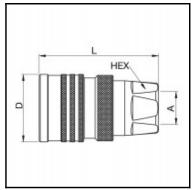

## Dimensions

| Connection A: | G 3/4" |
|---------------|--------|
| D mm:         | 52     |
| L mm:         | 72     |
| SW mm:        | 38     |