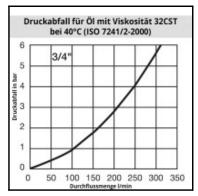

## **Details**

| Series:                          | Т                                                                                                                                                                                                                                                                      |
|----------------------------------|------------------------------------------------------------------------------------------------------------------------------------------------------------------------------------------------------------------------------------------------------------------------|
| Series long:                     | 7500                                                                                                                                                                                                                                                                   |
| Bore in mm:                      | 20                                                                                                                                                                                                                                                                     |
| Bore area in mm <sup>2</sup> :   | 314                                                                                                                                                                                                                                                                    |
| Size in general:                 | 3/4"                                                                                                                                                                                                                                                                   |
| Advantages:                      | High operating pressure. Compact dimension. Due to the Pressure Eliminator version for coupling and plug the connection is possible up to the operating pressure. Double safety through a double O-ring seal. A safety closing ring prevents unintentional uncoupling. |
| Coupled working pressure in bar: | 280                                                                                                                                                                                                                                                                    |
| Working temperature:             | -30°C up to +100°C (NBR) -25°C up to +200°C (FKM) depending on the medium.                                                                                                                                                                                             |
| Shut-Off:                        | Quick coupling Double Shut-Off                                                                                                                                                                                                                                         |
| Connection:                      | Female thread 3/4"                                                                                                                                                                                                                                                     |
| Connection type:                 | Female thread                                                                                                                                                                                                                                                          |
| Material:                        | Brass                                                                                                                                                                                                                                                                  |
| Surface:                         | nickel plated and chrome plated                                                                                                                                                                                                                                        |
| Material valve body:             | Brass                                                                                                                                                                                                                                                                  |
| Material sleeve:                 | Steel hardened, zinc-plated, passivated, sealed                                                                                                                                                                                                                        |
| Material locking collar:         | Messing, Zink-Eisen beschichtet, schwarz passiviert, versiegelt                                                                                                                                                                                                        |
| Material valve:                  | Brass                                                                                                                                                                                                                                                                  |
| Material valve holder:           | Brass                                                                                                                                                                                                                                                                  |
| Material spring snap ring:       | 1.4310                                                                                                                                                                                                                                                                 |
| Material balls/pins:             | 1.3541                                                                                                                                                                                                                                                                 |
| Weight in kg:                    | 0,585                                                                                                                                                                                                                                                                  |
| Safety locking system:           | Yes                                                                                                                                                                                                                                                                    |
| Single-hand operation:           | Yes                                                                                                                                                                                                                                                                    |
| Two-hand operation:              | No                                                                                                                                                                                                                                                                     |
| Ball locking:                    | Yes                                                                                                                                                                                                                                                                    |
| Vacuum suitable:                 | No                                                                                                                                                                                                                                                                     |
| Flat-sealing:                    | No                                                                                                                                                                                                                                                                     |
| Pressure eliminator:             | Yes                                                                                                                                                                                                                                                                    |
| Hydraulics:                      | Yes                                                                                                                                                                                                                                                                    |