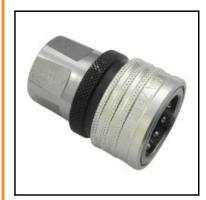

## Description

Hydraulic quick coupling double shut-off with pressure eliminator, female thread G 3/4, nominal diameter 20, 280 bar, brass, seal FKM

The TEMA Standard Series is characterised by a low pressure drop and maximum flow capacity. The coupling system is available as double shut-off or straight through version. The 2500 can be used also as a single shut-off version.