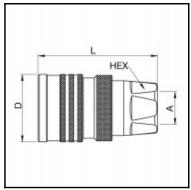

## Dimensions

| Connection A: | G 1/2" |
|---------------|--------|
| D mm:         | 40     |
| L mm:         | 65     |
| SW mm:        | 30     |