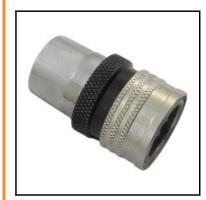

## Description

Hydraulic quick coupling double shut-off with pressure eliminator, female thread G 1/2, nominal diameter 13, 300 bar, brass, seal FKM

The TEMA Standard Series is characterised by a low pressure drop and maximum flow capacity. The coupling system is available as double shut-off or straight through version. The 2500 can be used also as a single shut-off version.

## **Details**

| lo :                             | - I-                                                                                                                                                                                                                                                                   |
|----------------------------------|------------------------------------------------------------------------------------------------------------------------------------------------------------------------------------------------------------------------------------------------------------------------|
| Series:                          | T                                                                                                                                                                                                                                                                      |
| Series long:                     | 5000                                                                                                                                                                                                                                                                   |
| Bore in mm:                      | 13                                                                                                                                                                                                                                                                     |
| Bore area in mm²:                | 133                                                                                                                                                                                                                                                                    |
| Size in general:                 | 1/2"                                                                                                                                                                                                                                                                   |
| Advantages:                      | High operating pressure. Compact dimension. Due to the Pressure Eliminator version for coupling and plug the connection is possible up to the operating pressure. Double safety through a double O-ring seal. A safety closing ring prevents unintentional uncoupling. |
| Coupled working pressure in bar: | 300                                                                                                                                                                                                                                                                    |
| Working temperature:             | -30°C up to +100°C (NBR) -25°C up to +200°C (FKM) depending on the medium.                                                                                                                                                                                             |
| Shut-Off:                        | Quick coupling Double Shut-Off                                                                                                                                                                                                                                         |
| Connection:                      | Female thread 1/2"                                                                                                                                                                                                                                                     |
| Connection type:                 | Female thread                                                                                                                                                                                                                                                          |
| Material:                        | Brass                                                                                                                                                                                                                                                                  |
| Surface:                         | nickel plated and chrome plated                                                                                                                                                                                                                                        |
| Material valve body:             | Brass                                                                                                                                                                                                                                                                  |
| Material sleeve:                 | Steel hardened, zinc-plated, passivated, sealed                                                                                                                                                                                                                        |
| Material locking collar:         | Messing, Zink-Eisen beschichtet, schwarz passiviert, versiegelt                                                                                                                                                                                                        |
| Material valve:                  | Brass                                                                                                                                                                                                                                                                  |
| Material valve holder:           | Brass                                                                                                                                                                                                                                                                  |
| Material spring snap ring:       | 1.4310                                                                                                                                                                                                                                                                 |
| Material balls/pins:             | 1.3541                                                                                                                                                                                                                                                                 |
| Weight in kg:                    | 0,315                                                                                                                                                                                                                                                                  |
| Safety locking system:           | Yes                                                                                                                                                                                                                                                                    |
| Single-hand operation:           | Yes                                                                                                                                                                                                                                                                    |
| Two-hand operation:              | No                                                                                                                                                                                                                                                                     |
| Ball locking:                    | Yes                                                                                                                                                                                                                                                                    |
| Vacuum suitable:                 | No                                                                                                                                                                                                                                                                     |
| Flat-sealing:                    | No                                                                                                                                                                                                                                                                     |
| Pressure eliminator:             | Yes                                                                                                                                                                                                                                                                    |
| Hydraulics:                      | Yes                                                                                                                                                                                                                                                                    |