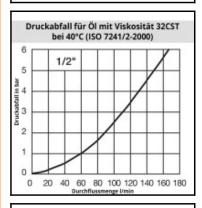

## Details

| Advantages:   the Pressure E     Advantages:   the connection     Double safety   closing ring pressure in bar:     300   300     Working temperature:   -30°C up to +1     depending on   Shut-Off:     Connection:   Female thread     Connection type:   Female thread     Material:   Brass     Surface:   nickel plated a     Material sleeve:   Steel hardeneed                                                                                                                                                                                                                                                                                                                                  |                                                                                                                                                                                                            |
|--------------------------------------------------------------------------------------------------------------------------------------------------------------------------------------------------------------------------------------------------------------------------------------------------------------------------------------------------------------------------------------------------------------------------------------------------------------------------------------------------------------------------------------------------------------------------------------------------------------------------------------------------------------------------------------------------------|------------------------------------------------------------------------------------------------------------------------------------------------------------------------------------------------------------|
| Bore in mm:13Bore area in mm?:133Size in general:1/2"Advantages:1/2"Advantages:the Pressure EAdvantages:300Working temperature:-30°C up to +1depending onShut-Off:Connection:Female threadConnection:Female threadConnection type:Female threadMaterial:BrassSurface:nickel plated aMaterial sleeve:Steel hardeneeMaterial sleeve:Steel hardeneeMaterial valve holder:Zinc castMaterial spring snap ring:1.4310Material spring snap ring:1.4310Material balls/pins:1.3541Weight in kg:0.33Safety locking system:YesTwo-hand operation:YesSingle-hand operation:YesSet Surface:NoBall locking:Yes                                                                                                       |                                                                                                                                                                                                            |
| Bore area in mm²:133Size in general:1/2"Advantages:1/2"Advantages:the Pressure EAdvantages:300Working temperature:-30°C up to +1depending onShut-Off:Quick couplingQuick couplingConnection:Female threadConnection type:Female threadMaterial:BrassSurface:nickel plated aMaterial sleeve:Steel hardeneeMaterial sleeve:Steel hardeneeMaterial valve holder:Zinc castMaterial spring snap ring:1.4310Material balls/pins:1.3541Weight in kg:0,33Safety locking system:YesTwo-hand operation:YesStell locking:Yes                                                                                                                                                                                      |                                                                                                                                                                                                            |
| Size in general:1/2"Advantages:High operating<br>the Pressure E<br>the connection<br>Double safety<br>closing ring pre-Coupled working pressure in bar:300Working temperature:-30°C up to +1<br>depending on<br>Shut-Off:Quick coupling<br>Connection:Quick coupling<br>Female thread<br>Connection type:Connection type:Female thread<br>BrassMaterial:BrassSurface:nickel plated a<br>Material sleeve:Material sleeve:Steel hardenee<br>Weterial valve holder:Material valve holder:Zinc cast<br>Material spring snap ring:Material spring snap ring:1.4310<br>Material balls/pins:Material balls/pins:0.33<br>Safety locking system:YesSingle-hand operation:YesTwo-hand operation:Yes              |                                                                                                                                                                                                            |
| Advantages:High operating<br>the Pressure E<br>the connection<br>Double safety<br>closing ring preCoupled working pressure in bar:300Working temperature:-30°C up to +1<br>depending on<br>Shut-Off:Quick coupling<br>Connection:Quick coupling<br>Female thread<br>Connection type:Connection type:Female thread<br>BrassMaterial:BrassSurface:nickel plated a<br>Material sleeve:Material sleeve:Steel hardenee<br>Material locking collar:Material valve holder:Zinc cast<br>Material spring snap ring:Material spring snap ring:1.4310<br>Material balls/pins:Material balls/pins:0.33<br>Safety locking system:YesSingle-hand operation:YesTwo-hand operation:No<br>Ball locking:Ball locking:Yes |                                                                                                                                                                                                            |
| Advantages:the Pressure E<br>the connection<br>Double safety<br>closing ring priCoupled working pressure in bar:300Working temperature:-30°C up to +1<br>depending on<br>Shut-Off:Shut-Off:Quick coupling<br>Connection:Connection:Female thread<br>BrassConnection type:Female thread<br>BrassMaterial:BrassSurface:nickel plated a<br>Material sleeve:Material locking collar:Messing, Zink-<br>versiegeltMaterial valve holder:Zinc cast<br>Material spring snap ring:Material spring snap ring:1.4310<br>Material balls/pins:Material balls/pins:0.33<br>Safety locking system:YesSingle-hand operation:YesTwo-hand operation:No<br>Ball locking:Ball locking:Yes                                  |                                                                                                                                                                                                            |
| Subject Nature 1-30°C up to +1<br>depending onWorking temperature:-30°C up to +1<br>depending onShut-Off:Quick couplingConnection:Female threadConnection type:Female threadMaterial:BrassSurface:nickel plated a<br>Material sleeve:Material sleeve:Steel hardenerMaterial locking collar:Messing, Zink-<br>versiegeltMaterial valve holder:Zinc castMaterial spring snap ring:1.4310Material balls/pins:1.3541Weight in kg:0,33Safety locking system:YesSingle-hand operation:YesTwo-hand operation:NoBall locking:Yes                                                                                                                                                                               | pressure. Compact dimension. Due to<br>Eliminator version for coupling and plug<br>is possible up to the operating pressure.<br>through a double O-ring seal. A safety<br>events unintentional uncoupling. |
| Working temperature:depending onShut-Off:Quick couplingConnection:Female threadConnection type:Female threadMaterial:BrassSurface:nickel plated aMaterial valve body:BrassMaterial sleeve:Steel hardenedMaterial locking collar:Messing, Zink-versiegeltMaterial valve holder:Zinc castMaterial spring snap ring:1.4310Material balls/pins:1.3541Weight in kg:0,33Safety locking system:YesTwo-hand operation:YesBall locking:Yes                                                                                                                                                                                                                                                                      |                                                                                                                                                                                                            |
| Connection:Female threadConnection type:Female threadMaterial:BrassSurface:nickel plated aMaterial valve body:BrassMaterial sleeve:Steel hardenedMaterial locking collar:Messing, Zink-versiegeltMaterial valve holder:BrassMaterial spring snap ring:1.4310Material balls/pins:1.3541Weight in kg:0,33Safety locking system:YesSingle-hand operation:YesTwo-hand operation:NoBall locking:Yes                                                                                                                                                                                                                                                                                                         | 00°C (NBR) -25°C up to +200°C (FKM) the medium.                                                                                                                                                            |
| Connection type:Female threadMaterial:BrassSurface:nickel plated aMaterial valve body:BrassMaterial sleeve:Steel hardenerMaterial locking collar:Messing, Zink-<br>versiegeltMaterial valve holder:BrassMaterial valve holder:Zinc castMaterial spring snap ring:1.4310Material balls/pins:1.3541Weight in kg:0,33Safety locking system:YesSingle-hand operation:YesTwo-hand operation:NoBall locking:Yes                                                                                                                                                                                                                                                                                              | g Double Shut-Off                                                                                                                                                                                          |
| Material:   Brass     Surface:   nickel plated a     Material valve body:   Brass     Material sleeve:   Steel hardener     Material locking collar:   Messing, Zink-versiegelt     Material valve:   Brass     Material valve holder:   Zinc cast     Material spring snap ring:   1.4310     Material balls/pins:   0,33     Safety locking system:   Yes     Single-hand operation:   Yes     Two-hand operation:   No     Ball locking:   Yes                                                                                                                                                                                                                                                      | 1/2"                                                                                                                                                                                                       |
| Surface:   nickel plated a     Material valve body:   Brass     Material sleeve:   Steel hardener     Material locking collar:   Messing, Zink-versiegelt     Material valve:   Brass     Material valve holder:   Zinc cast     Material spring snap ring:   1.4310     Material balls/pins:   1.3541     Weight in kg:   0,33     Safety locking system:   Yes     Single-hand operation:   Yes     Two-hand operation:   No     Ball locking:   Yes                                                                                                                                                                                                                                                 | l                                                                                                                                                                                                          |
| Material valve body:   Brass     Material sleeve:   Steel hardener     Material locking collar:   Messing, Zink-versiegelt     Material valve:   Brass     Material valve:   Brass     Material valve holder:   Zinc cast     Material spring snap ring:   1.4310     Material balls/pins:   1.3541     Weight in kg:   0,33     Safety locking system:   Yes     Single-hand operation:   Yes     Two-hand operation:   No     Ball locking:   Yes                                                                                                                                                                                                                                                    |                                                                                                                                                                                                            |
| Material sleeve:   Steel hardener     Material locking collar:   Messing, Zink-versiegelt     Material valve:   Brass     Material valve holder:   Zinc cast     Material spring snap ring:   1.4310     Material balls/pins:   1.3541     Weight in kg:   0,33     Safety locking system:   Yes     Single-hand operation:   Yes     Two-hand operation:   No     Ball locking:   Yes                                                                                                                                                                                                                                                                                                                 | nd chrome plated                                                                                                                                                                                           |
| Material locking collar:   Messing, Zink-versiegelt     Material valve:   Brass     Material valve holder:   Zinc cast     Material spring snap ring:   1.4310     Material balls/pins:   1.3541     Weight in kg:   0,33     Safety locking system:   Yes     Single-hand operation:   Yes     Two-hand operation:   No     Ball locking:   Yes                                                                                                                                                                                                                                                                                                                                                       |                                                                                                                                                                                                            |
| Material locking collar:   versiegelt     Material valve:   Brass     Material valve holder:   Zinc cast     Material spring snap ring:   1.4310     Material balls/pins:   1.3541     Weight in kg:   0,33     Safety locking system:   Yes     Single-hand operation:   Yes     Two-hand operation:   No     Ball locking:   Yes                                                                                                                                                                                                                                                                                                                                                                     | d, zinc-plated, passivated, sealed                                                                                                                                                                         |
| Material valve holder:   Zinc cast     Material spring snap ring:   1.4310     Material balls/pins:   1.3541     Weight in kg:   0,33     Safety locking system:   Yes     Single-hand operation:   Yes     Two-hand operation:   No     Ball locking:   Yes                                                                                                                                                                                                                                                                                                                                                                                                                                           | Eisen beschichtet, schwarz passiviert,                                                                                                                                                                     |
| Material spring snap ring:   1.4310     Material balls/pins:   1.3541     Weight in kg:   0,33     Safety locking system:   Yes     Single-hand operation:   Yes     Two-hand operation:   No     Ball locking:   Yes                                                                                                                                                                                                                                                                                                                                                                                                                                                                                  |                                                                                                                                                                                                            |
| Material balls/pins:   1.3541     Weight in kg:   0,33     Safety locking system:   Yes     Single-hand operation:   Yes     Two-hand operation:   No     Ball locking:   Yes                                                                                                                                                                                                                                                                                                                                                                                                                                                                                                                          |                                                                                                                                                                                                            |
| Weight in kg:   0,33     Safety locking system:   Yes     Single-hand operation:   Yes     Two-hand operation:   No     Ball locking:   Yes                                                                                                                                                                                                                                                                                                                                                                                                                                                                                                                                                            |                                                                                                                                                                                                            |
| Safety locking system: Yes   Single-hand operation: Yes   Two-hand operation: No   Ball locking: Yes                                                                                                                                                                                                                                                                                                                                                                                                                                                                                                                                                                                                   |                                                                                                                                                                                                            |
| Single-hand operation: Yes   Two-hand operation: No   Ball locking: Yes                                                                                                                                                                                                                                                                                                                                                                                                                                                                                                                                                                                                                                |                                                                                                                                                                                                            |
| Two-hand operation: No   Ball locking: Yes                                                                                                                                                                                                                                                                                                                                                                                                                                                                                                                                                                                                                                                             |                                                                                                                                                                                                            |
| Ball locking: Yes                                                                                                                                                                                                                                                                                                                                                                                                                                                                                                                                                                                                                                                                                      |                                                                                                                                                                                                            |
|                                                                                                                                                                                                                                                                                                                                                                                                                                                                                                                                                                                                                                                                                                        |                                                                                                                                                                                                            |
| Vacuum suitable: No                                                                                                                                                                                                                                                                                                                                                                                                                                                                                                                                                                                                                                                                                    |                                                                                                                                                                                                            |
|                                                                                                                                                                                                                                                                                                                                                                                                                                                                                                                                                                                                                                                                                                        |                                                                                                                                                                                                            |
| Flat-sealing: No                                                                                                                                                                                                                                                                                                                                                                                                                                                                                                                                                                                                                                                                                       |                                                                                                                                                                                                            |
| Pressure eliminator: Yes                                                                                                                                                                                                                                                                                                                                                                                                                                                                                                                                                                                                                                                                               |                                                                                                                                                                                                            |
| Hydraulics: Yes                                                                                                                                                                                                                                                                                                                                                                                                                                                                                                                                                                                                                                                                                        |                                                                                                                                                                                                            |