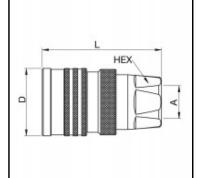

## Dimensions

| Connection A: | G 1/2" |
|---------------|--------|
| D mm:         | 40     |
| L mm:         | 65     |
| SW mm:        | 30     |