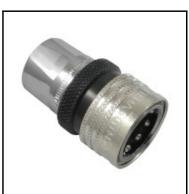

## Description

Hydraulic quick coupling double shut-off with pressure eliminator, female thread G 1/2, nominal diameter 13, 300 bar, brass, seal NBR  $\,$ 

The TEMA Standard Series is characterised by a low pressure drop and maximum flow capacity. The coupling system is available as double shut-off or straight through version. The 2500 can be used also as a single shut-off version.

## Details

| Advantages:   the Pressure E     Advantages:   the connection     Double safety   closing ring pressure in bar:     300   300     Working temperature:   -30°C up to +1     depending on   Shut-Off:     Connection:   Female thread     Connection type:   Female thread     Material:   Brass     Surface:   nickel plated a     Material sleeve:   Steel hardeneed                                                                                                                                                                                                                                                                                                                                  |                                                                                                                                                                                                            |
|--------------------------------------------------------------------------------------------------------------------------------------------------------------------------------------------------------------------------------------------------------------------------------------------------------------------------------------------------------------------------------------------------------------------------------------------------------------------------------------------------------------------------------------------------------------------------------------------------------------------------------------------------------------------------------------------------------|------------------------------------------------------------------------------------------------------------------------------------------------------------------------------------------------------------|
| Bore in mm:13Bore area in mm?:133Size in general:1/2"Advantages:1/2"Advantages:the Pressure EAdvantages:300Working temperature:-30°C up to +1depending onShut-Off:Connection:Female threadConnection:Female threadConnection type:Female threadMaterial:BrassSurface:nickel plated aMaterial sleeve:Steel hardeneeMaterial sleeve:Steel hardeneeMaterial valve holder:Zinc castMaterial spring snap ring:1.4310Material spring snap ring:1.4310Material balls/pins:1.3541Weight in kg:0.33Safety locking system:YesTwo-hand operation:YesSingle-hand operation:YesSet Surface:NoBall locking:Yes                                                                                                       |                                                                                                                                                                                                            |
| Bore area in mm²:133Size in general:1/2"Advantages:1/2"Advantages:the Pressure EAdvantages:300Working temperature:-30°C up to +1depending onShut-Off:Quick couplingQuick couplingConnection:Female threadConnection type:Female threadMaterial:BrassSurface:nickel plated aMaterial sleeve:Steel hardeneeMaterial sleeve:Steel hardeneeMaterial valve holder:Zinc castMaterial spring snap ring:1.4310Material balls/pins:1.3541Weight in kg:0,33Safety locking system:YesTwo-hand operation:YesStell locking:Yes                                                                                                                                                                                      |                                                                                                                                                                                                            |
| Size in general:1/2"Advantages:High operating<br>the Pressure E<br>the connection<br>Double safety<br>closing ring pre-Coupled working pressure in bar:300Working temperature:-30°C up to +1<br>depending on<br>Shut-Off:Quick coupling<br>Connection:Quick coupling<br>Female thread<br>Connection type:Connection type:Female thread<br>BrassMaterial:BrassSurface:nickel plated a<br>Material sleeve:Material sleeve:Steel hardenee<br>Weterial valve holder:Material valve holder:Zinc cast<br>Material spring snap ring:Material spring snap ring:1.4310<br>Material balls/pins:Material balls/pins:0.33<br>Safety locking system:YesSingle-hand operation:YesTwo-hand operation:Yes              |                                                                                                                                                                                                            |
| Advantages:High operating<br>the Pressure E<br>the connection<br>Double safety<br>closing ring preCoupled working pressure in bar:300Working temperature:-30°C up to +1<br>depending on<br>Shut-Off:Quick coupling<br>Connection:Quick coupling<br>Female thread<br>Connection type:Connection type:Female thread<br>BrassMaterial:BrassSurface:nickel plated a<br>Material sleeve:Material sleeve:Steel hardenee<br>Material locking collar:Material valve holder:Zinc cast<br>Material spring snap ring:Material spring snap ring:1.4310<br>Material balls/pins:Material balls/pins:0.33<br>Safety locking system:YesSingle-hand operation:YesTwo-hand operation:No<br>Ball locking:Ball locking:Yes |                                                                                                                                                                                                            |
| Advantages:the Pressure E<br>the connection<br>Double safety<br>closing ring priCoupled working pressure in bar:300Working temperature:-30°C up to +1<br>depending on<br>Shut-Off:Shut-Off:Quick coupling<br>Connection:Connection:Female thread<br>BrassConnection type:Female thread<br>BrassMaterial:BrassSurface:nickel plated a<br>Material sleeve:Material locking collar:Messing, Zink-<br>versiegeltMaterial valve holder:Zinc cast<br>Material spring snap ring:Material spring snap ring:1.4310<br>Material balls/pins:Material balls/pins:0.33<br>Safety locking system:YesSingle-hand operation:YesTwo-hand operation:No<br>Ball locking:Ball locking:Yes                                  |                                                                                                                                                                                                            |
| Subject Nature 1-30°C up to +1<br>depending onWorking temperature:-30°C up to +1<br>depending onShut-Off:Quick couplingConnection:Female threadConnection type:Female threadMaterial:BrassSurface:nickel plated a<br>Material sleeve:Material sleeve:Steel hardenerMaterial locking collar:Messing, Zink-<br>versiegeltMaterial valve holder:Zinc castMaterial spring snap ring:1.4310Material balls/pins:1.3541Weight in kg:0,33Safety locking system:YesSingle-hand operation:YesTwo-hand operation:NoBall locking:Yes                                                                                                                                                                               | pressure. Compact dimension. Due to<br>Eliminator version for coupling and plug<br>is possible up to the operating pressure.<br>through a double O-ring seal. A safety<br>events unintentional uncoupling. |
| Working temperature:depending onShut-Off:Quick couplingConnection:Female threadConnection type:Female threadMaterial:BrassSurface:nickel plated aMaterial valve body:BrassMaterial sleeve:Steel hardenedMaterial locking collar:Messing, Zink-versiegeltMaterial valve holder:Zinc castMaterial spring snap ring:1.4310Material balls/pins:1.3541Weight in kg:0,33Safety locking system:YesTwo-hand operation:YesBall locking:Yes                                                                                                                                                                                                                                                                      |                                                                                                                                                                                                            |
| Connection:Female threadConnection type:Female threadMaterial:BrassSurface:nickel plated aMaterial valve body:BrassMaterial sleeve:Steel hardenedMaterial locking collar:Messing, Zink-versiegeltMaterial valve holder:BrassMaterial spring snap ring:1.4310Material balls/pins:1.3541Weight in kg:0,33Safety locking system:YesSingle-hand operation:YesTwo-hand operation:NoBall locking:Yes                                                                                                                                                                                                                                                                                                         | 00°C (NBR) -25°C up to +200°C (FKM) the medium.                                                                                                                                                            |
| Connection type:Female threadMaterial:BrassSurface:nickel plated aMaterial valve body:BrassMaterial sleeve:Steel hardenerMaterial locking collar:Messing, Zink-<br>versiegeltMaterial valve holder:BrassMaterial valve holder:Zinc castMaterial spring snap ring:1.4310Material balls/pins:1.3541Weight in kg:0,33Safety locking system:YesSingle-hand operation:YesTwo-hand operation:NoBall locking:Yes                                                                                                                                                                                                                                                                                              | g Double Shut-Off                                                                                                                                                                                          |
| Material:   Brass     Surface:   nickel plated a     Material valve body:   Brass     Material sleeve:   Steel hardener     Material locking collar:   Messing, Zink-versiegelt     Material valve:   Brass     Material valve holder:   Zinc cast     Material spring snap ring:   1.4310     Material balls/pins:   0,33     Safety locking system:   Yes     Single-hand operation:   Yes     Two-hand operation:   No     Ball locking:   Yes                                                                                                                                                                                                                                                      | 1/2"                                                                                                                                                                                                       |
| Surface:   nickel plated a     Material valve body:   Brass     Material sleeve:   Steel hardener     Material locking collar:   Messing, Zink-versiegelt     Material valve:   Brass     Material valve holder:   Zinc cast     Material spring snap ring:   1.4310     Material balls/pins:   1.3541     Weight in kg:   0,33     Safety locking system:   Yes     Single-hand operation:   Yes     Two-hand operation:   No     Ball locking:   Yes                                                                                                                                                                                                                                                 | l                                                                                                                                                                                                          |
| Material valve body:   Brass     Material sleeve:   Steel hardener     Material locking collar:   Messing, Zink-versiegelt     Material valve:   Brass     Material valve:   Brass     Material valve holder:   Zinc cast     Material spring snap ring:   1.4310     Material balls/pins:   1.3541     Weight in kg:   0,33     Safety locking system:   Yes     Single-hand operation:   Yes     Two-hand operation:   No     Ball locking:   Yes                                                                                                                                                                                                                                                    |                                                                                                                                                                                                            |
| Material sleeve:   Steel hardener     Material locking collar:   Messing, Zink-versiegelt     Material valve:   Brass     Material valve holder:   Zinc cast     Material spring snap ring:   1.4310     Material balls/pins:   1.3541     Weight in kg:   0,33     Safety locking system:   Yes     Single-hand operation:   Yes     Two-hand operation:   No     Ball locking:   Yes                                                                                                                                                                                                                                                                                                                 | nd chrome plated                                                                                                                                                                                           |
| Material locking collar:   Messing, Zink-versiegelt     Material valve:   Brass     Material valve holder:   Zinc cast     Material spring snap ring:   1.4310     Material balls/pins:   1.3541     Weight in kg:   0,33     Safety locking system:   Yes     Single-hand operation:   Yes     Two-hand operation:   No     Ball locking:   Yes                                                                                                                                                                                                                                                                                                                                                       |                                                                                                                                                                                                            |
| Material locking collar:   versiegelt     Material valve:   Brass     Material valve holder:   Zinc cast     Material spring snap ring:   1.4310     Material balls/pins:   1.3541     Weight in kg:   0,33     Safety locking system:   Yes     Single-hand operation:   Yes     Two-hand operation:   No     Ball locking:   Yes                                                                                                                                                                                                                                                                                                                                                                     | d, zinc-plated, passivated, sealed                                                                                                                                                                         |
| Material valve holder:   Zinc cast     Material spring snap ring:   1.4310     Material balls/pins:   1.3541     Weight in kg:   0,33     Safety locking system:   Yes     Single-hand operation:   Yes     Two-hand operation:   No     Ball locking:   Yes                                                                                                                                                                                                                                                                                                                                                                                                                                           | Eisen beschichtet, schwarz passiviert,                                                                                                                                                                     |
| Material spring snap ring:   1.4310     Material balls/pins:   1.3541     Weight in kg:   0,33     Safety locking system:   Yes     Single-hand operation:   Yes     Two-hand operation:   No     Ball locking:   Yes                                                                                                                                                                                                                                                                                                                                                                                                                                                                                  |                                                                                                                                                                                                            |
| Material balls/pins:   1.3541     Weight in kg:   0,33     Safety locking system:   Yes     Single-hand operation:   Yes     Two-hand operation:   No     Ball locking:   Yes                                                                                                                                                                                                                                                                                                                                                                                                                                                                                                                          |                                                                                                                                                                                                            |
| Weight in kg:   0,33     Safety locking system:   Yes     Single-hand operation:   Yes     Two-hand operation:   No     Ball locking:   Yes                                                                                                                                                                                                                                                                                                                                                                                                                                                                                                                                                            |                                                                                                                                                                                                            |
| Safety locking system: Yes   Single-hand operation: Yes   Two-hand operation: No   Ball locking: Yes                                                                                                                                                                                                                                                                                                                                                                                                                                                                                                                                                                                                   |                                                                                                                                                                                                            |
| Single-hand operation: Yes   Two-hand operation: No   Ball locking: Yes                                                                                                                                                                                                                                                                                                                                                                                                                                                                                                                                                                                                                                |                                                                                                                                                                                                            |
| Two-hand operation: No   Ball locking: Yes                                                                                                                                                                                                                                                                                                                                                                                                                                                                                                                                                                                                                                                             |                                                                                                                                                                                                            |
| Ball locking: Yes                                                                                                                                                                                                                                                                                                                                                                                                                                                                                                                                                                                                                                                                                      |                                                                                                                                                                                                            |
|                                                                                                                                                                                                                                                                                                                                                                                                                                                                                                                                                                                                                                                                                                        |                                                                                                                                                                                                            |
| Vacuum suitable: No                                                                                                                                                                                                                                                                                                                                                                                                                                                                                                                                                                                                                                                                                    |                                                                                                                                                                                                            |
|                                                                                                                                                                                                                                                                                                                                                                                                                                                                                                                                                                                                                                                                                                        |                                                                                                                                                                                                            |
| Flat-sealing: No                                                                                                                                                                                                                                                                                                                                                                                                                                                                                                                                                                                                                                                                                       |                                                                                                                                                                                                            |
| Pressure eliminator: Yes                                                                                                                                                                                                                                                                                                                                                                                                                                                                                                                                                                                                                                                                               |                                                                                                                                                                                                            |
| Hydraulics: Yes                                                                                                                                                                                                                                                                                                                                                                                                                                                                                                                                                                                                                                                                                        |                                                                                                                                                                                                            |