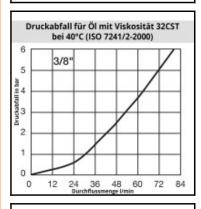

## Details

| Continent                        |                                                                                                                                                                                                                                                                                    |
|----------------------------------|------------------------------------------------------------------------------------------------------------------------------------------------------------------------------------------------------------------------------------------------------------------------------------|
| Series:                          | T                                                                                                                                                                                                                                                                                  |
| Series long:                     | 3800                                                                                                                                                                                                                                                                               |
| Bore in mm:                      | 10                                                                                                                                                                                                                                                                                 |
| Bore area in mm <sup>2</sup> :   | 80                                                                                                                                                                                                                                                                                 |
| Size in general:                 | 3/8"                                                                                                                                                                                                                                                                               |
| Advantages:                      | High operating pressure. Compact dimension. Due to<br>the Pressure Eliminator version for coupling and plug<br>the connection is possible up to the operating pressure.<br>Double safety through a double O-ring seal. A safety<br>closing ring prevents unintentional uncoupling. |
| Coupled working pressure in bar: | 350                                                                                                                                                                                                                                                                                |
| Working temperature:             | -30°C up to +100°C (NBR) -25°C up to +200°C (FKM) depending on the medium.                                                                                                                                                                                                         |
| Shut-Off:                        | Quick coupling Double Shut-Off                                                                                                                                                                                                                                                     |
| Connection:                      | Female thread 3/8"                                                                                                                                                                                                                                                                 |
| Connection type:                 | Female thread                                                                                                                                                                                                                                                                      |
| Material:                        | Brass                                                                                                                                                                                                                                                                              |
| Surface:                         | nickel plated and chrome plated                                                                                                                                                                                                                                                    |
| Material valve body:             | Brass                                                                                                                                                                                                                                                                              |
| Material sleeve:                 | Steel hardened, zinc-plated, passivated, sealed                                                                                                                                                                                                                                    |
| Material locking collar:         | Messing, Zink-Eisen beschichtet, schwarz passiviert,<br>versiegelt                                                                                                                                                                                                                 |
| Material valve:                  | Brass                                                                                                                                                                                                                                                                              |
| Material valve holder:           | Zinc cast                                                                                                                                                                                                                                                                          |
| Material spring snap ring:       | 1.4310                                                                                                                                                                                                                                                                             |
| Material balls/pins:             | 1.3541                                                                                                                                                                                                                                                                             |
| Weight in kg:                    | 0,2335                                                                                                                                                                                                                                                                             |
| Safety locking system:           | Yes                                                                                                                                                                                                                                                                                |
| Single-hand operation:           | Yes                                                                                                                                                                                                                                                                                |
| Two-hand operation:              | No                                                                                                                                                                                                                                                                                 |
| Ball locking:                    | Yes                                                                                                                                                                                                                                                                                |
| Vacuum suitable:                 | No                                                                                                                                                                                                                                                                                 |
| Flat-sealing:                    | No                                                                                                                                                                                                                                                                                 |
| Pressure eliminator:             | Yes                                                                                                                                                                                                                                                                                |
| Hydraulics:                      | Yes                                                                                                                                                                                                                                                                                |
|                                  |                                                                                                                                                                                                                                                                                    |