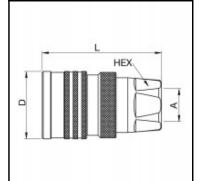

## Dimensions

| Connection A: | G 3/8" |
|---------------|--------|
| D mm:         | 34     |
| L mm:         | 60     |
| SW mm:        | 24     |