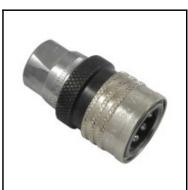

## Description

Hydraulic quick coupling double shut-off with pressure eliminator, female thread G 3/8, nominal diameter 10, 350 bar, brass, seal NBR  $\,$ 

The TEMA Standard Series is characterised by a low pressure drop and maximum flow capacity. The coupling system is available as double shut-off or straight through version. The 2500 can be used also as a single shut-off version.

## Details

| Continent                        |                                                                                                                                                                                                                                                                                    |
|----------------------------------|------------------------------------------------------------------------------------------------------------------------------------------------------------------------------------------------------------------------------------------------------------------------------------|
| Series:                          | T                                                                                                                                                                                                                                                                                  |
| Series long:                     | 3800                                                                                                                                                                                                                                                                               |
| Bore in mm:                      | 10                                                                                                                                                                                                                                                                                 |
| Bore area in mm <sup>2</sup> :   | 80                                                                                                                                                                                                                                                                                 |
| Size in general:                 | 3/8"                                                                                                                                                                                                                                                                               |
| Advantages:                      | High operating pressure. Compact dimension. Due to<br>the Pressure Eliminator version for coupling and plug<br>the connection is possible up to the operating pressure.<br>Double safety through a double O-ring seal. A safety<br>closing ring prevents unintentional uncoupling. |
| Coupled working pressure in bar: | 350                                                                                                                                                                                                                                                                                |
| Working temperature:             | -30°C up to +100°C (NBR) -25°C up to +200°C (FKM) depending on the medium.                                                                                                                                                                                                         |
| Shut-Off:                        | Quick coupling Double Shut-Off                                                                                                                                                                                                                                                     |
| Connection:                      | Female thread 3/8"                                                                                                                                                                                                                                                                 |
| Connection type:                 | Female thread                                                                                                                                                                                                                                                                      |
| Material:                        | Brass                                                                                                                                                                                                                                                                              |
| Surface:                         | nickel plated and chrome plated                                                                                                                                                                                                                                                    |
| Material valve body:             | Brass                                                                                                                                                                                                                                                                              |
| Material sleeve:                 | Steel hardened, zinc-plated, passivated, sealed                                                                                                                                                                                                                                    |
| Material locking collar:         | Messing, Zink-Eisen beschichtet, schwarz passiviert,<br>versiegelt                                                                                                                                                                                                                 |
| Material valve:                  | Brass                                                                                                                                                                                                                                                                              |
| Material valve holder:           | Zinc cast                                                                                                                                                                                                                                                                          |
| Material spring snap ring:       | 1.4310                                                                                                                                                                                                                                                                             |
| Material balls/pins:             | 1.3541                                                                                                                                                                                                                                                                             |
| Weight in kg:                    | 0,2335                                                                                                                                                                                                                                                                             |
| Safety locking system:           | Yes                                                                                                                                                                                                                                                                                |
| Single-hand operation:           | Yes                                                                                                                                                                                                                                                                                |
| Two-hand operation:              | No                                                                                                                                                                                                                                                                                 |
| Ball locking:                    | Yes                                                                                                                                                                                                                                                                                |
| Vacuum suitable:                 | No                                                                                                                                                                                                                                                                                 |
| Flat-sealing:                    | No                                                                                                                                                                                                                                                                                 |
| Pressure eliminator:             | Yes                                                                                                                                                                                                                                                                                |
| Hydraulics:                      | Yes                                                                                                                                                                                                                                                                                |
|                                  |                                                                                                                                                                                                                                                                                    |