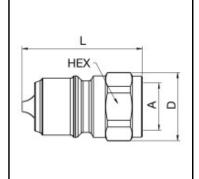

## Dimensions

| Connection A: | G 3/4" |
|---------------|--------|
| D mm:         | 39     |
| L mm:         | 52     |
| SW mm:        | 36     |