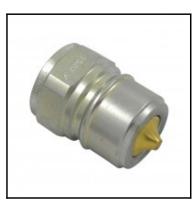

## Description

Hydraulic plug double shut-off, female thread G 3/4, nominal diameter 20, 300 bar, steel, seal FKM

The TEMA Standard Series is characterised by a low pressure drop and maximum flow capacity. The coupling system is available as double shut-off or straight through version. The 2500 can be used also as a single shut-off version.

## Details

| Series:                          | Т                                                                                                                                                                                                                                                                                  |
|----------------------------------|------------------------------------------------------------------------------------------------------------------------------------------------------------------------------------------------------------------------------------------------------------------------------------|
| Series long:                     | 7500                                                                                                                                                                                                                                                                               |
| Bore in mm:                      | 20                                                                                                                                                                                                                                                                                 |
| Bore area in mm²:                | 314                                                                                                                                                                                                                                                                                |
| Size in general:                 | 3/4"                                                                                                                                                                                                                                                                               |
| Advantages:                      | High operating pressure. Compact dimension. Due to<br>the Pressure Eliminator version for coupling and plug<br>the connection is possible up to the operating pressure.<br>Double safety through a double O-ring seal. A safety<br>closing ring prevents unintentional uncoupling. |
| Coupled working pressure in bar: | 300                                                                                                                                                                                                                                                                                |
| Working temperature:             | -30°C up to +100°C (NBR) -25°C up to +200°C (FKM) depending on the medium.                                                                                                                                                                                                         |
| Shut-Off:                        | Plug Double Shut-Off                                                                                                                                                                                                                                                               |
| Connection:                      | Female thread 3/4"                                                                                                                                                                                                                                                                 |
| Connection type:                 | Female thread                                                                                                                                                                                                                                                                      |
| Material:                        | Steel                                                                                                                                                                                                                                                                              |
| Surface:                         | zinc plated, passivated, sealed                                                                                                                                                                                                                                                    |
| Material valve body:             | steel hardened                                                                                                                                                                                                                                                                     |
| Material valve:                  | Brass                                                                                                                                                                                                                                                                              |
| Material valve holder:           | Brass                                                                                                                                                                                                                                                                              |
| Material spring snap ring:       | 1.4310                                                                                                                                                                                                                                                                             |
| Weight in kg:                    | 0,1894                                                                                                                                                                                                                                                                             |
| Safety locking system:           | No                                                                                                                                                                                                                                                                                 |
| Single-hand operation:           | Yes                                                                                                                                                                                                                                                                                |
| Two-hand operation:              | No                                                                                                                                                                                                                                                                                 |
| Ball locking:                    | Yes                                                                                                                                                                                                                                                                                |
| Vacuum suitable:                 | No                                                                                                                                                                                                                                                                                 |
| Flat-sealing:                    | No                                                                                                                                                                                                                                                                                 |
| Pressure eliminator:             | No                                                                                                                                                                                                                                                                                 |
| Hydraulics:                      | Yes                                                                                                                                                                                                                                                                                |