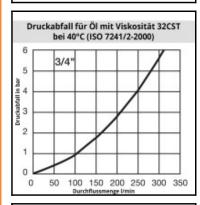

## Details

| Series:                          | Т                                                                                                                                                                                                                                                                                  |
|----------------------------------|------------------------------------------------------------------------------------------------------------------------------------------------------------------------------------------------------------------------------------------------------------------------------------|
| Series long:                     | 7500                                                                                                                                                                                                                                                                               |
| Bore in mm:                      | 20                                                                                                                                                                                                                                                                                 |
| Bore area in mm²:                | 314                                                                                                                                                                                                                                                                                |
| Size in general:                 | 3/4"                                                                                                                                                                                                                                                                               |
| Advantages:                      | High operating pressure. Compact dimension. Due to<br>the Pressure Eliminator version for coupling and plug<br>the connection is possible up to the operating pressure.<br>Double safety through a double O-ring seal. A safety<br>closing ring prevents unintentional uncoupling. |
| Coupled working pressure in bar: | 300                                                                                                                                                                                                                                                                                |
| Working temperature:             | -30°C up to +100°C (NBR) -25°C up to +200°C (FKM) depending on the medium.                                                                                                                                                                                                         |
| Shut-Off:                        | Plug Double Shut-Off                                                                                                                                                                                                                                                               |
| Connection:                      | Female thread 3/4"                                                                                                                                                                                                                                                                 |
| Connection type:                 | Female thread                                                                                                                                                                                                                                                                      |
| Material:                        | Steel                                                                                                                                                                                                                                                                              |
| Surface:                         | zinc plated, passivated, sealed                                                                                                                                                                                                                                                    |
| Material valve body:             | steel hardened                                                                                                                                                                                                                                                                     |
| Material valve:                  | Brass                                                                                                                                                                                                                                                                              |
| Material valve holder:           | Brass                                                                                                                                                                                                                                                                              |
| Material spring snap ring:       | 1.4310                                                                                                                                                                                                                                                                             |
| Weight in kg:                    | 0,1894                                                                                                                                                                                                                                                                             |
| Safety locking system:           | No                                                                                                                                                                                                                                                                                 |
| Single-hand operation:           | Yes                                                                                                                                                                                                                                                                                |
| Two-hand operation:              | No                                                                                                                                                                                                                                                                                 |
| Ball locking:                    | Yes                                                                                                                                                                                                                                                                                |
| Vacuum suitable:                 | No                                                                                                                                                                                                                                                                                 |
| Flat-sealing:                    | No                                                                                                                                                                                                                                                                                 |
| Pressure eliminator:             | No                                                                                                                                                                                                                                                                                 |
| Hydraulics:                      | Yes                                                                                                                                                                                                                                                                                |