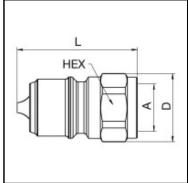

## **Dimensions**

| Connection A: | G 1/2" |
|---------------|--------|
| D mm:         | 30     |
| L mm:         | 46     |
| SW mm:        | 27     |