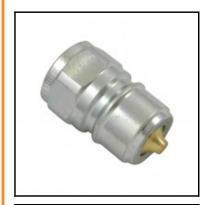

## Description

Hydraulic plug double shut-off, female thread G 1/2, nominal diameter 13, 320 bar, steel, seal FKM

The TEMA Standard Series is characterised by a low pressure drop and maximum flow capacity. The coupling system is available as double shut-off or straight through version. The 2500 can be used also as a single shut-off version.