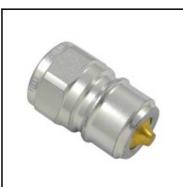

## Description

Hydraulic plug double shut-off, female thread G 1/2, nominal diameter 13, 320 bar, steel, seal NBR

The TEMA Standard Series is characterised by a low pressure drop and maximum flow capacity. The coupling system is available as double shut-off or straight through version. The 2500 can be used also as a single shut-off version.

## Details

| Series:                          | Т                                                                                                                                                                                                                                                                                  |
|----------------------------------|------------------------------------------------------------------------------------------------------------------------------------------------------------------------------------------------------------------------------------------------------------------------------------|
| Series long:                     | 5000                                                                                                                                                                                                                                                                               |
| Bore in mm:                      | 13                                                                                                                                                                                                                                                                                 |
| Bore area in mm²:                | 133                                                                                                                                                                                                                                                                                |
| Size in general:                 | 1/2"                                                                                                                                                                                                                                                                               |
| Advantages:                      | High operating pressure. Compact dimension. Due to<br>the Pressure Eliminator version for coupling and plug<br>the connection is possible up to the operating pressure.<br>Double safety through a double O-ring seal. A safety<br>closing ring prevents unintentional uncoupling. |
| Coupled working pressure in bar: | 320                                                                                                                                                                                                                                                                                |
| Working temperature:             | -30°C up to +100°C (NBR) -25°C up to +200°C (FKM) depending on the medium.                                                                                                                                                                                                         |
| Shut-Off:                        | Plug Double Shut-Off                                                                                                                                                                                                                                                               |
| Connection:                      | Female thread 1/2"                                                                                                                                                                                                                                                                 |
| Connection type:                 | Female thread                                                                                                                                                                                                                                                                      |
| Material:                        | Steel                                                                                                                                                                                                                                                                              |
| Surface:                         | zinc plated, passivated, sealed                                                                                                                                                                                                                                                    |
| Material valve body:             | steel hardened                                                                                                                                                                                                                                                                     |
| Material valve:                  | Brass                                                                                                                                                                                                                                                                              |
| Material valve holder:           | Zinc cast                                                                                                                                                                                                                                                                          |
| Material spring snap ring:       | 1.4310                                                                                                                                                                                                                                                                             |
| Weight in kg:                    | 0,0946                                                                                                                                                                                                                                                                             |
| Safety locking system:           | No                                                                                                                                                                                                                                                                                 |
| Single-hand operation:           | Yes                                                                                                                                                                                                                                                                                |
| Two-hand operation:              | No                                                                                                                                                                                                                                                                                 |
| Ball locking:                    | Yes                                                                                                                                                                                                                                                                                |
| Vacuum suitable:                 | No                                                                                                                                                                                                                                                                                 |
| Flat-sealing:                    | No                                                                                                                                                                                                                                                                                 |
| Pressure eliminator:             | No                                                                                                                                                                                                                                                                                 |
| Hydraulics:                      | Yes                                                                                                                                                                                                                                                                                |