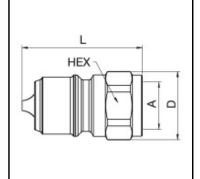

## Dimensions

| Connection A: | G 1/2" |
|---------------|--------|
| D mm:         | 30     |
| L mm:         | 46     |
| SW mm:        | 27     |