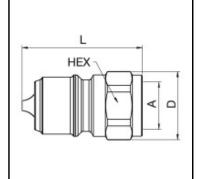

## Dimensions

| Connection A: | G 3/8" |
|---------------|--------|
| D mm:         | 24     |
| L mm:         | 42     |
| SW mm:        | 22     |