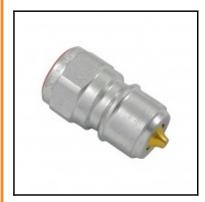

## Description

Hydraulic plug double shut-off, female thread G 3/8, nominal diameter 10, 350 bar, steel, seal NBR

The TEMA Standard Series is characterised by a low pressure drop and maximum flow capacity. The coupling system is available as double shut-off or straight through version. The 2500 can be used also as a single shut-off version.