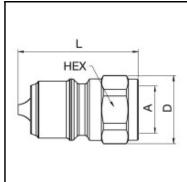

## **Dimensions**

| Connection A: | G 3/8" |
|---------------|--------|
| D mm:         | 24     |
| L mm:         | 42     |
| SW mm:        | 22     |