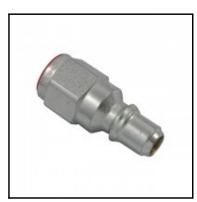

## Description

Hydraulic plug double shut-off, female thread G 1/4, nominal diameter 6,5, 450 bar, steel, seal NBR

The TEMA Standard Series is characterised by a low pressure drop and maximum flow capacity. The coupling system is available as double shut-off or straight through version. The 2500 can be used also as a single shut-off version.