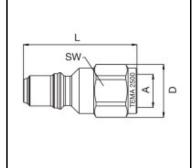

## Dimensions

| Connection A: | G 1/4" |
|---------------|--------|
| D mm:         | 21     |
| L mm:         | 45     |
| SW mm:        | 19     |