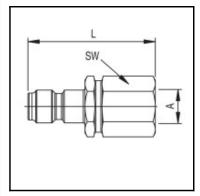

## **Dimensions**

| Connection A: | G 1/8" |
|---------------|--------|
| D mm:         | 17     |
| L mm:         | 36     |
| SW mm:        | 15     |