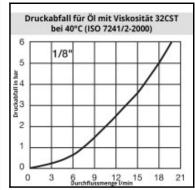

## Datasheet of 2320 UV Hydraulic plug









## Description

Hydraulic plug straight-through, female thread G 1/8, nominal diameter 5, 200 bar, steel

The TEMA Standard Series is characterised by a low pressure drop and maximum flow capacity. The coupling system is available as double shut-off or straight through version. The 2500 can be used also as a single shut-off version.

## **Details**

| Series:                          | Т                                                                                                       |
|----------------------------------|---------------------------------------------------------------------------------------------------------|
| Series long:                     | 2300                                                                                                    |
| Bore in mm: