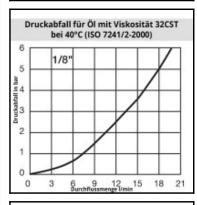

## Details

| Series:                          | Т                                                                                                             |  |
|----------------------------------|---------------------------------------------------------------------------------------------------------------|--|
|                                  | 2300                                                                                                          |  |
| Series long:                     |                                                                                                               |  |
| Bore in mm:                      | 5                                                                                                             |  |
| Bore area in mm <sup>2</sup> :   | 20                                                                                                            |  |
| Size in general:                 | 1/8"                                                                                                          |  |
| Advantages:                      | Hoher Durchfluss – minimaler Druckabfall. Hoher<br>Betriebsdruck. Korrosionsbeständig. Kleine<br>Dimensionen. |  |
| Coupled working pressure in bar: | 200                                                                                                           |  |
| Working temperature:             | -30°C up to +100°C (NBR) -25°C up to +200°C (FKM) depending on the medium.                                    |  |
| Shut-Off:                        | Plug Double Shut-Off                                                                                          |  |
| Connection:                      | Female thread 1/8"                                                                                            |  |
| Connection type:                 | Female thread                                                                                                 |  |
| Material:                        | Steel                                                                                                         |  |
| Surface:                         | zinc plated, passivated, sealed                                                                               |  |
| Material valve body:             | steel hardened                                                                                                |  |
| Material valve:                  | Brass                                                                                                         |  |
| Material valve holder:           | Brass                                                                                                         |  |
| Material spring snap ring:       | 1.4310                                                                                                        |  |
| Weight in kg:                    | 0,0248                                                                                                        |  |
| Safety locking system:           | No                                                                                                            |  |
| Single-hand operation:           | Yes                                                                                                           |  |
| Two-hand operation:              | No                                                                                                            |  |
| Ball locking:                    | Yes                                                                                                           |  |
| Vacuum suitable:                 | No                                                                                                            |  |
| Flat-sealing:                    | No                                                                                                            |  |
| Pressure eliminator:             | No                                                                                                            |  |
| Hydraulics:                      | Yes                                                                                                           |  |