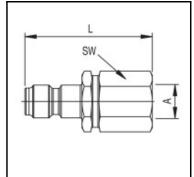

## Dimensions

| Connection A: | G 1/8" |
|---------------|--------|
| D mm:         | 17     |
| L mm:         | 38     |
| SW mm:        | 15     |