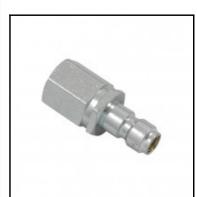

## Description

Hydraulic plug double shut-off, female thread G 1/8, nominal diameter 5, 200 bar, steel, seal NBR

The TEMA Standard Series is characterised by a low pressure drop and maximum flow capacity. The coupling system is available as double shut-off or straight through version. The 2500 can be used also as a single shut-off version.

## Details

| Series:                          | Ιτ                                                                                                            |
|----------------------------------|---------------------------------------------------------------------------------------------------------------|
|                                  |                                                                                                               |
| Series long:                     | 2300                                                                                                          |
| Bore in mm:                      | 5                                                                                                             |
| Bore area in mm <sup>2</sup> :   | 20                                                                                                            |
| Size in general:                 | 1/8"                                                                                                          |
| Advantages:                      | Hoher Durchfluss – minimaler Druckabfall. Hoher<br>Betriebsdruck. Korrosionsbeständig. Kleine<br>Dimensionen. |
| Coupled working pressure in bar: | 200                                                                                                           |
| Working temperature:             | -30°C up to +100°C (NBR) -25°C up to +200°C (FKM) depending on the medium.                                    |
| Shut-Off:                        | Plug Double Shut-Off                                                                                          |
| Connection:                      | Female thread 1/8"                                                                                            |
| Connection type:                 | Female thread                                                                                                 |
| Material:                        | Steel                                                                                                         |
| Surface:                         | zinc plated, passivated, sealed                                                                               |
| Material valve body:             | steel hardened                                                                                                |
| Material valve:                  | Brass                                                                                                         |
| Material valve holder:           | Zinc cast                                                                                                     |
| Material spring snap ring:       | 1.4310                                                                                                        |
| Weight in kg:                    | 0,0246                                                                                                        |
| Safety locking system:           | No                                                                                                            |
| Single-hand operation:           | Yes                                                                                                           |
| Two-hand operation:              | No                                                                                                            |
| Ball locking:                    | Yes                                                                                                           |
| Vacuum suitable:                 | No                                                                                                            |
| Flat-sealing:                    | No                                                                                                            |
| Pressure eliminator:             | No                                                                                                            |
| Hydraulics:                      | Yes                                                                                                           |