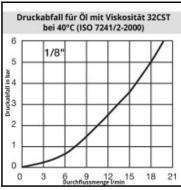

| 24172 2000)               | Weight in Kg.          |        | 0,0240 |                        |
|---------------------------|------------------------|--------|--------|------------------------|
|                           | Safety locking system: |        | No     |                        |
|                           | Single-hand operation: |        | Yes    | Yes<br>No<br>Yes<br>No |
|                           | Two-hand operation:    |        | No     |                        |
|                           | Ball locking:          |        | Yes    |                        |
|                           | Vacuum suitable:       |        | No     |                        |
|                           | Flat-sealing:          |        | No     |                        |
|                           | Pressure eliminator:   |        | No     |                        |
|                           | Hydraulics:            |        | Yes    |                        |
| 12 15 18 21<br>enge Vinin | Dimensions             |        |        |                        |
| profil                    | Connection A:          | G 1/8" |        |                        |
|                           | D mm:                  | 17     |        |                        |
|                           | L mm:                  | 36     |        |                        |
|                           | SW mm:                 | 15     |        |                        |
|                           |                        |        |        |                        |