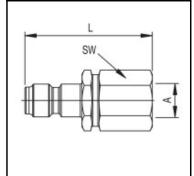

| 24172 2000)               | Weight in Kg.          |        | 0,0240 |                        |
|---------------------------|------------------------|--------|--------|------------------------|
|                           | Safety locking system: |        | No     |                        |
|                           | Single-hand operation: |        | Yes    | Yes<br>No<br>Yes<br>No |
|                           | Two-hand operation:    |        | No     |                        |
|                           | Ball locking:          |        | Yes    |                        |
|                           | Vacuum suitable:       |        | No     |                        |
|                           | Flat-sealing:          |        | No     |                        |
|                           | Pressure eliminator:   |        | No     |                        |
|                           | Hydraulics:            |        | Yes    |                        |
| 12 15 18 21<br>enge Vinin | Dimensions             |        |        |                        |
| profil                    | Connection A:          | G 1/8" |        |                        |
|                           | D mm:                  | 17     |        |                        |
|                           | L mm:                  | 36     |        |                        |
|                           | SW mm:                 | 15     |        |                        |
|                           |                        |        |        |                        |