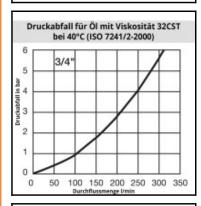

## Description

Hydraulic quick coupling straight-through, female thread G 3/4, nominal diameter 20, 280 bar, brass, seal NBR

The TEMA Standard Series is characterised by a low pressure drop and maximum flow capacity. The coupling system is available as double shut-off or straight through version. The 2500 can be used also as a single shut-off version.

## Details

| Series:                          | Т                                                                                                                                                                                                                                                                                  |
|----------------------------------|------------------------------------------------------------------------------------------------------------------------------------------------------------------------------------------------------------------------------------------------------------------------------------|
| Series long:                     | 7500                                                                                                                                                                                                                                                                               |
| Bore in mm:                      | 20                                                                                                                                                                                                                                                                                 |
| Bore area in mm <sup>2</sup> :   | 314                                                                                                                                                                                                                                                                                |
| Size in general:                 | 3/4"                                                                                                                                                                                                                                                                               |
| Advantages:                      | High operating pressure. Compact dimension. Due to<br>the Pressure Eliminator version for coupling and plug<br>the connection is possible up to the operating pressure.<br>Double safety through a double O-ring seal. A safety<br>closing ring prevents unintentional uncoupling. |
| Coupled working pressure in bar: | 280                                                                                                                                                                                                                                                                                |
| Working temperature:             | -30°C up to +100°C (NBR) -25°C up to +200°C (FKM) depending on the medium.                                                                                                                                                                                                         |
| Shut-Off:                        | Quick coupling Straight-Through                                                                                                                                                                                                                                                    |
| Connection:                      | Female thread 3/4"                                                                                                                                                                                                                                                                 |
| Connection type:                 | Female thread                                                                                                                                                                                                                                                                      |
| Material:                        | Brass                                                                                                                                                                                                                                                                              |
| Surface:                         | nickel plated and chrome plated                                                                                                                                                                                                                                                    |
| Material valve body:             | Brass                                                                                                                                                                                                                                                                              |
| Material sleeve:                 | Steel hardened, zinc-plated, passivated, sealed                                                                                                                                                                                                                                    |
| Material locking collar:         | Messing, Zink-Eisen beschichtet, schwarz passiviert,<br>versiegelt                                                                                                                                                                                                                 |
| Material spring snap ring:       | 1.4310                                                                                                                                                                                                                                                                             |
| Material balls/pins:             | 1.3541                                                                                                                                                                                                                                                                             |
| Weight in kg:                    | 0,545                                                                                                                                                                                                                                                                              |
| Safety locking system:           | Yes                                                                                                                                                                                                                                                                                |
| Single-hand operation:           | Yes                                                                                                                                                                                                                                                                                |
| Two-hand operation:              | No                                                                                                                                                                                                                                                                                 |
| Ball locking:                    | Yes                                                                                                                                                                                                                                                                                |
| Vacuum suitable:                 | No                                                                                                                                                                                                                                                                                 |
| Flat-sealing:                    | No                                                                                                                                                                                                                                                                                 |
| Pressure eliminator:             | No                                                                                                                                                                                                                                                                                 |
| Hydraulics:                      | Yes                                                                                                                                                                                                                                                                                |