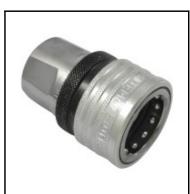

## Description

Hydraulic quick coupling straight-through, female thread G 3/4, nominal diameter 20, 280 bar, brass, seal NBR

The TEMA Standard Series is characterised by a low pressure drop and maximum flow capacity. The coupling system is available as double shut-off or straight through version. The 2500 can be used also as a single shut-off version.

## Details

| Series:                          | Т                                                                                                                                                                                                                                                                                  |
|----------------------------------|------------------------------------------------------------------------------------------------------------------------------------------------------------------------------------------------------------------------------------------------------------------------------------|
| Series long:                     | 7500                                                                                                                                                                                                                                                                               |
| Bore in mm:                      | 20                                                                                                                                                                                                                                                                                 |
| Bore area in mm <sup>2</sup> :   | 314                                                                                                                                                                                                                                                                                |
| Size in general:                 | 3/4"                                                                                                                                                                                                                                                                               |
| Advantages:                      | High operating pressure. Compact dimension. Due to<br>the Pressure Eliminator version for coupling and plug<br>the connection is possible up to the operating pressure.<br>Double safety through a double O-ring seal. A safety<br>closing ring prevents unintentional uncoupling. |
| Coupled working pressure in bar: | 280                                                                                                                                                                                                                                                                                |
| Working temperature:             | -30°C up to +100°C (NBR) -25°C up to +200°C (FKM) depending on the medium.                                                                                                                                                                                                         |
| Shut-Off:                        | Quick coupling Straight-Through                                                                                                                                                                                                                                                    |
| Connection:                      | Female thread 3/4"                                                                                                                                                                                                                                                                 |
| Connection type:                 | Female thread                                                                                                                                                                                                                                                                      |
| Material:                        | Brass                                                                                                                                                                                                                                                                              |
| Surface:                         | nickel plated and chrome plated                                                                                                                                                                                                                                                    |
| Material valve body:             | Brass                                                                                                                                                                                                                                                                              |
| Material sleeve:                 | Steel hardened, zinc-plated, passivated, sealed                                                                                                                                                                                                                                    |
| Material locking collar:         | Messing, Zink-Eisen beschichtet, schwarz passiviert,<br>versiegelt                                                                                                                                                                                                                 |
| Material spring snap ring:       | 1.4310                                                                                                                                                                                                                                                                             |
| Material balls/pins:             | 1.3541                                                                                                                                                                                                                                                                             |
| Weight in kg:                    | 0,545                                                                                                                                                                                                                                                                              |
| Safety locking system:           | Yes                                                                                                                                                                                                                                                                                |
| Single-hand operation:           | Yes                                                                                                                                                                                                                                                                                |
| Two-hand operation:              | No                                                                                                                                                                                                                                                                                 |
| Ball locking:                    | Yes                                                                                                                                                                                                                                                                                |
| Vacuum suitable:                 | No                                                                                                                                                                                                                                                                                 |
| Flat-sealing:                    | No                                                                                                                                                                                                                                                                                 |
| Pressure eliminator:             | No                                                                                                                                                                                                                                                                                 |
| Hydraulics:                      | Yes                                                                                                                                                                                                                                                                                |