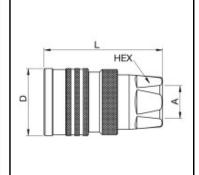

## Dimensions

| Connection A: | G 3/4" |
|---------------|--------|
| D mm:         | 52     |
| L mm:         | 73     |
| SW mm:        | 38     |