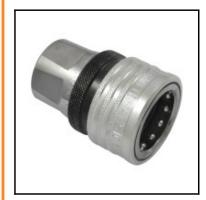

# Description

Hydraulic quick coupling double shut-off, female thread G 3/4, nominal diameter 20, 280 bar, brass, seal NBR

The TEMA Standard Series is characterised by a low pressure drop and maximum flow capacity. The coupling system is available as double shut-off or straight through version. The 2500 can be used also as a single shut-off version.

## Details

| Γ <sub>-</sub> .                 | _                                                                                                                                                                                                                                                                      |
|----------------------------------|------------------------------------------------------------------------------------------------------------------------------------------------------------------------------------------------------------------------------------------------------------------------|
| Series:                          | Т                                                                                                                                                                                                                                                                      |
| Series long:                     | 7500                                                                                                                                                                                                                                                                   |
| Bore in mm:                      | 20                                                                                                                                                                                                                                                                     |
| Bore area in mm²:                | 314                                                                                                                                                                                                                                                                    |
| Size in general:                 | 3/4"                                                                                                                                                                                                                                                                   |
| Advantages:                      | High operating pressure. Compact dimension. Due to the Pressure Eliminator version for coupling and plug the connection is possible up to the operating pressure. Double safety through a double O-ring seal. A safety closing ring prevents unintentional uncoupling. |
| Coupled working pressure in bar: | 280                                                                                                                                                                                                                                                                    |
| Working temperature:             | -30°C up to +100°C (NBR) -25°C up to +200°C (FKM) depending on the medium.                                                                                                                                                                                             |
| Shut-Off:                        | Quick coupling Double Shut-Off                                                                                                                                                                                                                                         |
| Connection:                      | Female thread 3/4"                                                                                                                                                                                                                                                     |
| Connection type:                 | Female thread                                                                                                                                                                                                                                                          |
| Material:                        | Brass                                                                                                                                                                                                                                                                  |
| Surface:                         | nickel plated and chrome plated                                                                                                                                                                                                                                        |
| Material valve body:             | Brass                                                                                                                                                                                                                                                                  |
| Material sleeve:                 | Steel hardened, zinc-plated, passivated, sealed                                                                                                                                                                                                                        |
| Material locking collar:         | Messing, Zink-Eisen beschichtet, schwarz passiviert, versiegelt                                                                                                                                                                                                        |
| Material valve:                  | Brass                                                                                                                                                                                                                                                                  |
| Material valve holder:           | Zinc cast                                                                                                                                                                                                                                                              |
| Material spring snap ring:       | 1.4310                                                                                                                                                                                                                                                                 |
| Material balls/pins:             | 1.3541                                                                                                                                                                                                                                                                 |
| Weight in kg:                    | 0,5823                                                                                                                                                                                                                                                                 |
| Safety locking system:           | Yes                                                                                                                                                                                                                                                                    |
| Single-hand operation:           | Yes                                                                                                                                                                                                                                                                    |
| Two-hand operation:              | No                                                                                                                                                                                                                                                                     |
| Ball locking:                    | Yes                                                                                                                                                                                                                                                                    |
| Vacuum suitable:                 | No                                                                                                                                                                                                                                                                     |
| Flat-sealing:                    | No                                                                                                                                                                                                                                                                     |
| Pressure eliminator:             | No                                                                                                                                                                                                                                                                     |
| Hydraulics:                      | Yes                                                                                                                                                                                                                                                                    |