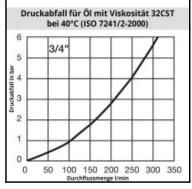

# Description

Hydraulic quick coupling double shut-off, female thread G 3/4, nominal diameter 20, 280 bar, brass, seal NBR

The TEMA Standard Series is characterised by a low pressure drop and maximum flow capacity. The coupling system is available as double shut-off or straight through version. The 2500 can be used also as a single shut-off version.