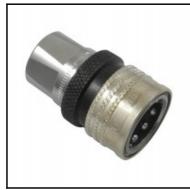

## Description

Hydraulic quick coupling straight-through, female thread G 1/2, nominal diameter 13, 300 bar, brass, seal NBR

The TEMA Standard Series is characterised by a low pressure drop and maximum flow capacity. The coupling system is available as double shut-off or straight through version. The 2500 can be used also as a single shut-off version.

## **Details**

| <b>[-</b> .                      |                                                                                                                                                                                                                                                                        |
|----------------------------------|------------------------------------------------------------------------------------------------------------------------------------------------------------------------------------------------------------------------------------------------------------------------|
| Series:                          | Т                                                                                                                                                                                                                                                                      |
| Series long:                     | 5000                                                                                                                                                                                                                                                                   |
| Bore in mm:                      | 13                                                                                                                                                                                                                                                                     |
| Bore area in mm²:                | 133                                                                                                                                                                                                                                                                    |
| Size in general:                 | 1/2"                                                                                                                                                                                                                                                                   |
| Advantages:                      | High operating pressure. Compact dimension. Due to the Pressure Eliminator version for coupling and plug the connection is possible up to the operating pressure. Double safety through a double O-ring seal. A safety closing ring prevents unintentional uncoupling. |
| Coupled working pressure in bar: | 300                                                                                                                                                                                                                                                                    |
| Working temperature:             | -30°C up to +100°C (NBR) -25°C up to +200°C (FKM) depending on the medium.                                                                                                                                                                                             |
| Shut-Off:                        | Quick coupling Straight-Through                                                                                                                                                                                                                                        |
| Connection:                      | Female thread 1/2"                                                                                                                                                                                                                                                     |
| Connection type:                 | Female thread                                                                                                                                                                                                                                                          |
| Material:                        | Brass                                                                                                                                                                                                                                                                  |
| Surface:                         | nickel plated and chrome plated                                                                                                                                                                                                                                        |
| Material valve body:             | Brass                                                                                                                                                                                                                                                                  |
| Material sleeve:                 | Steel hardened, zinc-plated, passivated, sealed                                                                                                                                                                                                                        |
| Material locking collar:         | Messing, Zink-Eisen beschichtet, schwarz passiviert, versiegelt                                                                                                                                                                                                        |
| Material spring snap ring:       | 1.4310                                                                                                                                                                                                                                                                 |
| Material balls/pins:             | 1.3541                                                                                                                                                                                                                                                                 |
| Weight in kg:                    | 0,3056                                                                                                                                                                                                                                                                 |
| Safety locking system:           | Yes                                                                                                                                                                                                                                                                    |
| Single-hand operation:           | Yes                                                                                                                                                                                                                                                                    |
| Two-hand operation:              | No                                                                                                                                                                                                                                                                     |
| Ball locking:                    | Yes                                                                                                                                                                                                                                                                    |
| Vacuum suitable:                 | No                                                                                                                                                                                                                                                                     |
| Flat-sealing:                    | No                                                                                                                                                                                                                                                                     |
| Pressure eliminator:             | No                                                                                                                                                                                                                                                                     |
| Hydraulics:                      | Yes                                                                                                                                                                                                                                                                    |