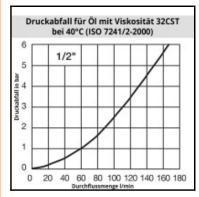

## **Details**

| <b>[-</b> .                      |                                                                                                                                                                                                                                                                        |
|----------------------------------|------------------------------------------------------------------------------------------------------------------------------------------------------------------------------------------------------------------------------------------------------------------------|
| Series:                          | Т                                                                                                                                                                                                                                                                      |
| Series long:                     | 5000                                                                                                                                                                                                                                                                   |
| Bore in mm:                      | 13                                                                                                                                                                                                                                                                     |
| Bore area in mm²:                | 133                                                                                                                                                                                                                                                                    |
| Size in general:                 | 1/2"                                                                                                                                                                                                                                                                   |
| Advantages:                      | High operating pressure. Compact dimension. Due to the Pressure Eliminator version for coupling and plug the connection is possible up to the operating pressure. Double safety through a double O-ring seal. A safety closing ring prevents unintentional uncoupling. |
| Coupled working pressure in bar: | 300                                                                                                                                                                                                                                                                    |
| Working temperature:             | -30°C up to +100°C (NBR) -25°C up to +200°C (FKM) depending on the medium.                                                                                                                                                                                             |
| Shut-Off:                        | Quick coupling Straight-Through                                                                                                                                                                                                                                        |
| Connection:                      | Female thread 1/2"                                                                                                                                                                                                                                                     |
| Connection type:                 | Female thread                                                                                                                                                                                                                                                          |
| Material:                        | Brass                                                                                                                                                                                                                                                                  |
| Surface:                         | nickel plated and chrome plated                                                                                                                                                                                                                                        |
| Material valve body:             | Brass                                                                                                                                                                                                                                                                  |
| Material sleeve:                 | Steel hardened, zinc-plated, passivated, sealed                                                                                                                                                                                                                        |
| Material locking collar:         | Messing, Zink-Eisen beschichtet, schwarz passiviert, versiegelt                                                                                                                                                                                                        |
| Material spring snap ring:       | 1.4310                                                                                                                                                                                                                                                                 |
| Material balls/pins:             | 1.3541                                                                                                                                                                                                                                                                 |
| Weight in kg:                    | 0,3056                                                                                                                                                                                                                                                                 |
| Safety locking system:           | Yes                                                                                                                                                                                                                                                                    |
| Single-hand operation:           | Yes                                                                                                                                                                                                                                                                    |
| Two-hand operation:              | No                                                                                                                                                                                                                                                                     |
| Ball locking:                    | Yes                                                                                                                                                                                                                                                                    |
| Vacuum suitable:                 | No                                                                                                                                                                                                                                                                     |
| Flat-sealing:                    | No                                                                                                                                                                                                                                                                     |
| Pressure eliminator:             | No                                                                                                                                                                                                                                                                     |
| Hydraulics:                      | Yes                                                                                                                                                                                                                                                                    |