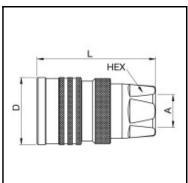

## **Dimensions**

| Connection A: | G 1/2" |
|---------------|--------|
| D mm:         | 40     |
| L mm:         | 65     |
| SW mm:        | 30     |