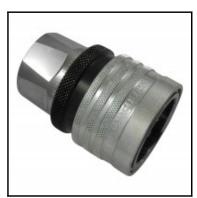

## Description

Hydraulic quick coupling straight-through, female thread G 3/8, nominal diameter 10, 350 bar, brass, seal FKM

The TEMA Standard Series is characterised by a low pressure drop and maximum flow capacity. The coupling system is available as double shut-off or straight through version. The 2500 can be used also as a single shut-off version.

## Details

| Series:                          | Т                                                                                                                                                                                                                                                                                  |
|----------------------------------|------------------------------------------------------------------------------------------------------------------------------------------------------------------------------------------------------------------------------------------------------------------------------------|
| Series long:                     | 3800                                                                                                                                                                                                                                                                               |
| Bore in mm:                      | 10                                                                                                                                                                                                                                                                                 |
| Bore area in mm <sup>2</sup> :   | 80                                                                                                                                                                                                                                                                                 |
| Size in general:                 | 3/8"                                                                                                                                                                                                                                                                               |
| Advantages:                      | High operating pressure. Compact dimension. Due to<br>the Pressure Eliminator version for coupling and plug<br>the connection is possible up to the operating pressure.<br>Double safety through a double O-ring seal. A safety<br>closing ring prevents unintentional uncoupling. |
| Additional information:          | high pressure water                                                                                                                                                                                                                                                                |
| Coupled working pressure in bar: | 350                                                                                                                                                                                                                                                                                |
| Working temperature:             | -30°C up to +100°C (NBR) -25°C up to +200°C (FKM) depending on the medium.                                                                                                                                                                                                         |
| Shut-Off:                        | Quick coupling Straight-Through                                                                                                                                                                                                                                                    |
| Connection:                      | Female thread 3/8"                                                                                                                                                                                                                                                                 |
| Connection type:                 | Female thread                                                                                                                                                                                                                                                                      |
| Material:                        | Brass                                                                                                                                                                                                                                                                              |
| Surface:                         | chrome plated                                                                                                                                                                                                                                                                      |
| Material valve body:             | Brass                                                                                                                                                                                                                                                                              |
| Material sleeve:                 | brass, chrome plated                                                                                                                                                                                                                                                               |
| Material spring snap ring:       | 1.4310                                                                                                                                                                                                                                                                             |
| Material balls/pins:             | 1.3541                                                                                                                                                                                                                                                                             |
| Weight in kg:                    | 0,125                                                                                                                                                                                                                                                                              |
| Safety locking system:           | No                                                                                                                                                                                                                                                                                 |
| Single-hand operation:           | Yes                                                                                                                                                                                                                                                                                |
| Two-hand operation:              | No                                                                                                                                                                                                                                                                                 |
| Ball locking:                    | Yes                                                                                                                                                                                                                                                                                |
| Vacuum suitable:                 | No                                                                                                                                                                                                                                                                                 |
| Flat-sealing:                    | No                                                                                                                                                                                                                                                                                 |
| Pressure eliminator:             | No                                                                                                                                                                                                                                                                                 |
| Hydraulics:                      | Yes                                                                                                                                                                                                                                                                                |