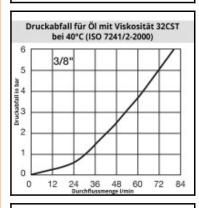

## Details

| Series:                          | Т                                                                                                                                                                                                                                                                                  |
|----------------------------------|------------------------------------------------------------------------------------------------------------------------------------------------------------------------------------------------------------------------------------------------------------------------------------|
| Series long:                     | 3800                                                                                                                                                                                                                                                                               |
| Bore in mm:                      | 10                                                                                                                                                                                                                                                                                 |
| Bore area in mm <sup>2</sup> :   | 80                                                                                                                                                                                                                                                                                 |
| Size in general:                 | 3/8"                                                                                                                                                                                                                                                                               |
| Advantages:                      | High operating pressure. Compact dimension. Due to<br>the Pressure Eliminator version for coupling and plug<br>the connection is possible up to the operating pressure.<br>Double safety through a double O-ring seal. A safety<br>closing ring prevents unintentional uncoupling. |
| Additional information:          | high pressure water                                                                                                                                                                                                                                                                |
| Coupled working pressure in bar: | 350                                                                                                                                                                                                                                                                                |
| Working temperature:             | -30°C up to +100°C (NBR) -25°C up to +200°C (FKM) depending on the medium.                                                                                                                                                                                                         |
| Shut-Off:                        | Quick coupling Straight-Through                                                                                                                                                                                                                                                    |
| Connection:                      | Female thread 3/8"                                                                                                                                                                                                                                                                 |
| Connection type:                 | Female thread                                                                                                                                                                                                                                                                      |
| Material:                        | Brass                                                                                                                                                                                                                                                                              |
| Surface:                         | chrome plated                                                                                                                                                                                                                                                                      |
| Material valve body:             | Brass                                                                                                                                                                                                                                                                              |
| Material sleeve:                 | brass, chrome plated                                                                                                                                                                                                                                                               |
| Material spring snap ring:       | 1.4310                                                                                                                                                                                                                                                                             |
| Material balls/pins:             | 1.3541                                                                                                                                                                                                                                                                             |
| Weight in kg:                    | 0,125                                                                                                                                                                                                                                                                              |
| Safety locking system:           | No                                                                                                                                                                                                                                                                                 |
| Single-hand operation:           | Yes                                                                                                                                                                                                                                                                                |
| Two-hand operation:              | No                                                                                                                                                                                                                                                                                 |
| Ball locking:                    | Yes                                                                                                                                                                                                                                                                                |
| Vacuum suitable:                 | No                                                                                                                                                                                                                                                                                 |
| Flat-sealing:                    | No                                                                                                                                                                                                                                                                                 |
| Pressure eliminator:             | No                                                                                                                                                                                                                                                                                 |
| Hydraulics:                      | Yes                                                                                                                                                                                                                                                                                |