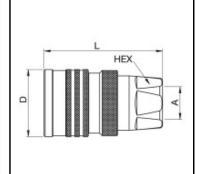

## Dimensions

| Connection A: | G 3/8" |
|---------------|--------|
| D mm:         | 34     |
| L mm:         | 60     |
| SW mm:        | 24     |