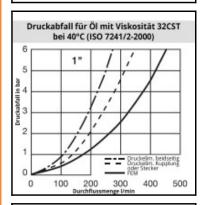

## Description

Hydraulic plug double shut-off, female thread G 1, nominal diameter 25, 200 bar, stainless steel AISI 316, seal FKM

The FEM, FEC and IF series plug profile are produced according to ISO Standard 16028 and are compatible with other series complying with the same standard. These couplings offer a leckage free disconnection –minimal oil loss during uncoupling. Thanks to the valve design, the coupling has a minimum pressure drop, and thus achieves maximum cost-effectiveness. Exists in standard version (steel) and stainless steel.