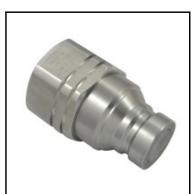

## Description

Hydraulic plug double shut-off, female thread G 1, nominal diameter 25, 200 bar, stainless steel AISI 316, seal FKM

The FEM, FEC and IF series plug profile are produced according to ISO Standard 16028 and are compatible with other series complying with the same standard. These couplings offer a leckage free disconnection –minimal oil loss during uncoupling. Thanks to the valve design, the coupling has a minimum pressure drop, and thus achieves maximum cost-effectiveness. Exists in standard version (steel) and stainless steel.