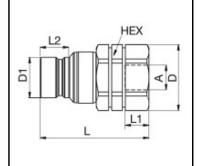

## Dimensions

| Connection A: | G 1" |
|---------------|------|
| D mm:         | 60   |
| D1 mm:        | 36   |
| L mm:         | 93   |
| L1 mm:        | 20   |
| L2 mm:        | 23,3 |
| SW mm:        | 55   |