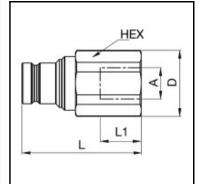

## Dimensions

| Connection A: | G 1 1/4" |
|---------------|----------|
| D mm:         | 60       |
| L mm:         | 90       |
| L1 mm:        | 19       |
| SW mm:        | 55       |