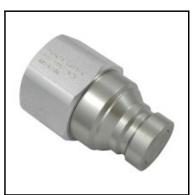

## Datasheet of FEM-1002-20FB Hydraulic plug

## Description

Hydraulic plug double shut-off, female thread G 1 1/4, nominal diameter 25, 200 bar, steel, seal NBR

The FEM, FEC and IF series plug profile are produced according to ISO Standard 16028 and are compatible with other series complying with the same standard. These couplings offer a leckage free disconnection –minimal oil loss during uncoupling. Thanks to the valve design, the coupling has a minimum pressure drop, and thus achieves maximum cost-effectiveness. Exists in standard version (steel) and stainless steel.