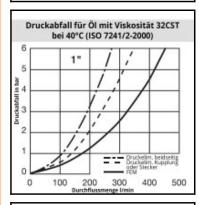

## Details

| Series:                          | FEM/IF                                                                                                       |
|----------------------------------|--------------------------------------------------------------------------------------------------------------|
| Old order number:                | IF10020-125                                                                                                  |
| Series long:                     | IF10000                                                                                                      |
| Bore in mm:                      | 25                                                                                                           |
| Bore area in mm <sup>2</sup> :   | 490                                                                                                          |
| Size in general:                 | 1"                                                                                                           |
| Advantages:                      | Can be operated with use of one hand and with Safety<br>locking feature to prevent unintentional uncoupling. |
| Coupled working pressure in bar: | 200                                                                                                          |
| Working temperature:             | -30°C up to +100°C (NBR) -25°C up to +200°C (FKM) depending on the medium.                                   |
| Shut-Off:                        | Plug Double Shut-Off                                                                                         |
| Connection:                      | Female thread 1 1/4"                                                                                         |
| Connection type:                 | Female thread                                                                                                |
| Material:                        | Steel                                                                                                        |
| Surface:                         | zinc plated, passivated, sealed                                                                              |
| Material valve body:             | steel hardened                                                                                               |
| Material valve:                  | Steel                                                                                                        |
| Material valve holder:           | Brass                                                                                                        |
| Material spring snap ring:       | 1.4310                                                                                                       |
| Weight in kg:                    | 0,84                                                                                                         |
| Safety locking system:           | Yes                                                                                                          |
| Single-hand operation:           | Yes                                                                                                          |
| Two-hand operation:              | No                                                                                                           |
| Ball locking:                    | Yes                                                                                                          |
| Vacuum suitable:                 | No                                                                                                           |
| Flat-sealing:                    | No                                                                                                           |
| Pressure eliminator:             | No                                                                                                           |
| Hydraulics:                      | Yes                                                                                                          |