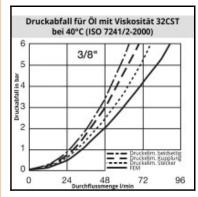

## Description

Hydraulic plug double shut-off, female thread G 1/2, nominal diameter 10, 250 bar, steel, seal NBR

The FEM, FEC and IF series plug profile are produced according to ISO Standard 16028 and are compatible with other series complying with the same standard. These couplings offer a leckage free disconnection – minimal oil loss during uncoupling. Thanks to the valve design, the coupling has a minimum pressure drop, and thus achieves maximum cost-effectiveness. Exists in standard version (steel) and stainless steel.