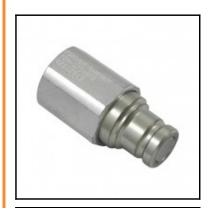

## Description

Hydraulic plug double shut-off, female thread G 1/2, nominal diameter 10, 250 bar, steel, seal NBR

The FEM, FEC and IF series plug profile are produced according to ISO Standard 16028 and are compatible with other series complying with the same standard. These couplings offer a leckage free disconnection – minimal oil loss during uncoupling. Thanks to the valve design, the coupling has a minimum pressure drop, and thus achieves maximum cost-effectiveness. Exists in standard version (steel) and stainless steel.