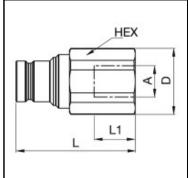

## Dimensions

| Connection A: | G 1/2" |
|---------------|--------|
| D mm:         | 32     |
| L mm:         | 60     |
| L1 mm:        | 12     |
| SW mm:        | 30     |