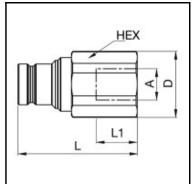

## Dimensions

| Connection A: | G 3/8" |
|---------------|--------|
| D mm:         | 32     |
| L mm:         | 58     |
| L1 mm:        | 12     |
| SW mm:        | 30     |