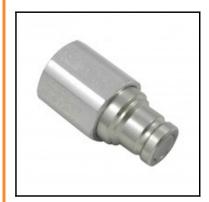

## Description

Hydraulic plug double shut-off, female thread G 3/8, nominal diameter 10, 250 bar, steel, seal NBR

The FEM, FEC and IF series plug profile are produced according to ISO Standard 16028 and are compatible with other series complying with the same standard. These couplings offer a leckage free disconnection – minimal oil loss during uncoupling. Thanks to the valve design, the coupling has a minimum pressure drop, and thus achieves maximum cost-effectiveness. Exists in standard version (steel) and stainless steel.