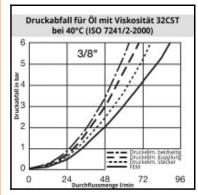

## Description

Hydraulic plug double shut-off, female thread G 3/8, nominal diameter 10, 250 bar, steel, seal NBR

The FEM, FEC and IF series plug profile are produced according to ISO Standard 16028 and are compatible with other series complying with the same standard. These couplings offer a leckage free disconnection – minimal oil loss during uncoupling. Thanks to the valve design, the coupling has a minimum pressure drop, and thus achieves maximum cost-effectiveness. Exists in standard version (steel) and stainless steel.