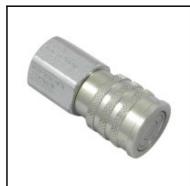

## Description

Hydraulic quick coupling double shut-off, female thread 12 L (M 18 x 1,5), nominal diameter 12,5, 250 bar, steel, seal NBR

The FEM, FEC and IF series plug profile are produced according to ISO Standard 16028 and are compatible with other series complying with the same standard. These couplings offer a leckage free disconnection – minimal oil loss during uncoupling. Thanks to the valve design, the coupling has a minimum pressure drop, and thus achieves maximum cost-effectiveness. Exists in standard version (steel) and stainless steel.

## **Details**

| Series:                          | FEM/IF                                                                                                        |
|----------------------------------|---------------------------------------------------------------------------------------------------------------|
| Series long:                     | IF5000                                                                                                        |
| Bore in mm:                      | 12,5                                                                                                          |
| Bore area in mm <sup>2</sup> :   | 122                                                                                                           |
| Size in general:                 | 1/2"                                                                                                          |
| Advantages:                      | Can be operated with use of one hand- Safety locking feature as standard to prevent unintentional uncoupling. |
| Coupled working pressure in bar: | 250                                                                                                           |
| Working temperature:             | -30°C up to +100°C (NBR) -25°C up to +200°C (FKM) depending on the medium.                                    |
| Shut-Off:                        | Quick coupling Double Shut-Off                                                                                |
| Connection:                      | Female thread 12 L (M 18 x 1,5)                                                                               |
| Connection type:                 | Female thread                                                                                                 |
| Material:                        | Steel                                                                                                         |
| Surface:                         | zinc plated, passivated, sealed                                                                               |
| Material valve body:             | Steel                                                                                                         |
| Material sleeve:                 | Steel, zinc-plated, passivated, sealed                                                                        |
| Material valve:                  | Steel, zinc-plated, passivated, sealed                                                                        |
| Material valve holder:           | Steel, zinc-plated, passivated                                                                                |
| Material spring snap ring:       | 1.4310                                                                                                        |
| Material balls/pins:             | 1.3541                                                                                                        |
| Weight in kg:                    | 0,457                                                                                                         |
| Safety locking system:           | Yes                                                                                                           |
| Single-hand operation:           | Yes                                                                                                           |
| Two-hand operation:              | No                                                                                                            |
| Ball locking:                    | Yes                                                                                                           |
| Vacuum suitable:                 | No                                                                                                            |
| Flat-sealing:                    | No                                                                                                            |
| Pressure eliminator:             | No                                                                                                            |
| Hydraulics:                      | Yes                                                                                                           |