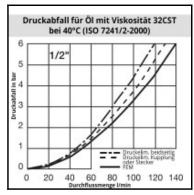

## **Details**

| Series:                          | FEM/IF                                                                                                        |
|----------------------------------|---------------------------------------------------------------------------------------------------------------|
| Series long:                     | IF5000                                                                                                        |
| Bore in mm:                      | 12,5                                                                                                          |
| Bore area in mm <sup>2</sup> :   | 122                                                                                                           |
| Size in general:                 | 1/2"                                                                                                          |
| Advantages:                      | Can be operated with use of one hand- Safety locking feature as standard to prevent unintentional uncoupling. |
| Coupled working pressure in bar: | 250                                                                                                           |
| Working temperature:             | -30°C up to +100°C (NBR) -25°C up to +200°C (FKM) depending on the medium.                                    |
| Shut-Off:                        | Quick coupling Double Shut-Off                                                                                |
| Connection:                      | Female thread 12 L (M 18 x 1,5)                                                                               |
| Connection type:                 | Female thread                                                                                                 |
| Material:                        | Steel                                                                                                         |
| Surface:                         | zinc plated, passivated, sealed                                                                               |
| Material valve body:             | Steel                                                                                                         |
| Material sleeve:                 | Steel, zinc-plated, passivated, sealed                                                                        |
| Material valve:                  | Steel, zinc-plated, passivated, sealed                                                                        |
| Material valve holder:           | Steel, zinc-plated, passivated                                                                                |
| Material spring snap ring:       | 1.4310                                                                                                        |
| Material balls/pins:             | 1.3541                                                                                                        |
| Weight in kg:                    | 0,457                                                                                                         |
| Safety locking system:           | Yes                                                                                                           |
| Single-hand operation:           | Yes                                                                                                           |
| Two-hand operation:              | No                                                                                                            |
| Ball locking:                    | Yes                                                                                                           |
| Vacuum suitable:                 | No                                                                                                            |
| Flat-sealing:                    | No                                                                                                            |
| Pressure eliminator:             | No                                                                                                            |
| Hydraulics:                      | Yes                                                                                                           |