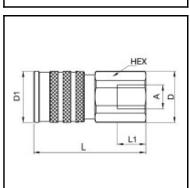

## Dimensions

| Connection A: | 12 L (M 18 x 1,5) |
|---------------|-------------------|
| D mm:         | 40                |
| D1 mm:        | 39                |
| L mm:         | 94                |
| L1 mm:        | 11                |
| SW mm:        | 36                |