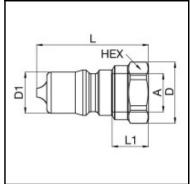

## Dimensions

| Connection A: | G 1/4" |
|---------------|--------|
| D mm:         | 21     |
| D1 mm:        | 14,1   |
| L mm:         | 38     |
| L1 mm:        | 12     |
| SW mm:        | 19     |