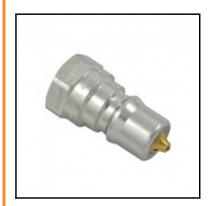

## Description

Hydraulic plug double shut-off with pressure eliminator, female thread G 1/4, nominal diameter 6,3,400 bar, steel, seal FKM

The Tema IB series plug profiles conform to ISO Standard 7241-1 series B and are compatible with other series complying with the same standard. To optimize performance and corrosion resisitance the female is made from brass and the male hardend steel.