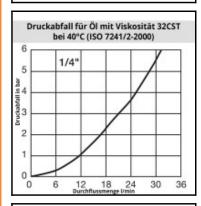

## Details

| [                                |                                                                            |
|----------------------------------|----------------------------------------------------------------------------|
| Series:                          | IB                                                                         |
| Series long:                     | IB2500                                                                     |
| Bore in mm:                      | 6,3                                                                        |
| Bore area in mm <sup>2</sup> :   | 31                                                                         |
| Size in general:                 | 1/4"                                                                       |
| Advantages:                      | ISO-NormseriesB                                                            |
| Coupled working pressure in bar: | 400                                                                        |
| Working temperature:             | -30°C up to +100°C (NBR) -25°C up to +200°C (FKM) depending on the medium. |
| Shut-Off:                        | Plug Double Shut-Off                                                       |
| Connection:                      | Female thread 1/4"                                                         |
| Connection type:                 | Female thread                                                              |
| Material:                        | Steel                                                                      |
| Surface:                         | zinc plated, passivated, sealed                                            |
| Material valve body:             | steel hardened                                                             |
| Material valve:                  | Brass                                                                      |
| Material valve holder:           | Brass                                                                      |
| Material spring snap ring:       | 1.4310                                                                     |
| Weight in kg:                    | 0,037                                                                      |
| Safety locking system:           | No                                                                         |
| Single-hand operation:           | No                                                                         |
| Two-hand operation:              | Yes                                                                        |
| Ball locking:                    | Yes                                                                        |
| Vacuum suitable:                 | No                                                                         |
| Flat-sealing:                    | No                                                                         |
| Pressure eliminator:             | Yes                                                                        |
| Hydraulics:                      | Yes                                                                        |