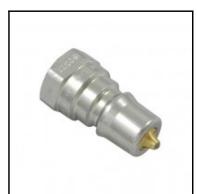

## Description

Hydraulic plug double shut-off with pressure eliminator, female thread G 1/4, nominal diameter 6,3, 400 bar, steel, seal NBR  $\,$ 

The Tema IB series plug profiles conform to ISO Standard 7241-1 series B and are compatible with other series complying with the same standard. To optimize performance and corrosion resisitance the female is made from brass and the male hardend steel.

## Details

| [                                |                                                                            |
|----------------------------------|----------------------------------------------------------------------------|
| Series:                          | IB                                                                         |
| Series long:                     | IB2500                                                                     |
| Bore in mm:                      | 6,3                                                                        |
| Bore area in mm <sup>2</sup> :   | 31                                                                         |
| Size in general:                 | 1/4"                                                                       |
| Advantages:                      | ISO-NormseriesB                                                            |
| Coupled working pressure in bar: | 400                                                                        |
| Working temperature:             | -30°C up to +100°C (NBR) -25°C up to +200°C (FKM) depending on the medium. |
| Shut-Off:                        | Plug Double Shut-Off                                                       |
| Connection:                      | Female thread 1/4"                                                         |
| Connection type:                 | Female thread                                                              |
| Material:                        | Steel                                                                      |
| Surface:                         | zinc plated, passivated, sealed                                            |
| Material valve body:             | steel hardened                                                             |
| Material valve:                  | Brass                                                                      |
| Material valve holder:           | Brass                                                                      |
| Material spring snap ring:       | 1.4310                                                                     |
| Weight in kg:                    | 0,037                                                                      |
| Safety locking system:           | No                                                                         |
| Single-hand operation:           | No                                                                         |
| Two-hand operation:              | Yes                                                                        |
| Ball locking:                    | Yes                                                                        |
| Vacuum suitable:                 | No                                                                         |
| Flat-sealing:                    | No                                                                         |
| Pressure eliminator:             | Yes                                                                        |
| Hydraulics:                      | Yes                                                                        |