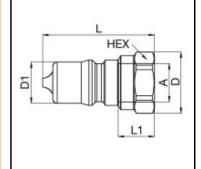

## Dimensions

| Connection A: | G 1/4" |
|---------------|--------|
| D mm:         | 21     |
| D1 mm:        | 14,1   |
| L mm:         | 38     |
| L1 mm:        | 12     |
| SW mm:        | 19     |