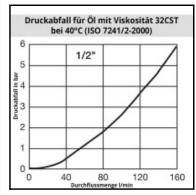

## **Details**

| Series:                          | IB                                                                         |  |
|----------------------------------|----------------------------------------------------------------------------|--|
| Series long:                     | IB5000                                                                     |  |
| Bore in mm:                      | 12,5                                                                       |  |
| Bore area in mm <sup>2</sup> :   | 122                                                                        |  |
| Size in general:                 | 1/2"                                                                       |  |
| Advantages:                      | ISO-NormseriesB                                                            |  |
| Coupled working pressure in bar: | 300                                                                        |  |
| Working temperature:             | -30°C up to +100°C (NBR) -25°C up to +200°C (FKM) depending on the medium. |  |
| Shut-Off:                        | Quick coupling Double Shut-Off                                             |  |
| Connection:                      | Female thread 1/2"                                                         |  |
| Connection type:                 | Female thread                                                              |  |
| Material:                        | Brass                                                                      |  |
| Surface:                         | nickel plated and chrome plated                                            |  |
| Material valve body:             | Brass                                                                      |  |
| Material sleeve:                 | Steel, zinc-plated, passivated, sealed                                     |  |
| Material valve:                  | Brass                                                                      |  |
| Material valve holder:           | Brass                                                                      |  |
| Material spring snap ring:       | 1.4310                                                                     |  |
| Material balls/pins:             | 1.3544                                                                     |  |
| Weight in kg:                    | 0,34                                                                       |  |
| Safety locking system:           | No                                                                         |  |
| Single-hand operation:           | No                                                                         |  |
| Two-hand operation:              | Yes                                                                        |  |
| Ball locking:                    | Yes                                                                        |  |
| Vacuum suitable:                 | No                                                                         |  |
| Flat-sealing:                    | No                                                                         |  |
| Pressure eliminator:             | Yes                                                                        |  |
| Hydraulics:                      | Yes                                                                        |  |