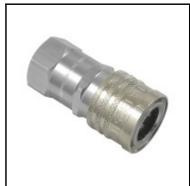

## Description

Hydraulic quick coupling double shut-off with pressure eliminator, female thread G 1/2, nominal diameter 12,5, 300 bar, brass, seal FKM

The Tema IB series plug profiles conform to ISO Standard 7241-1 series B and are compatible with other series complying with the same standard. To optimize performance and corrosion resisitance the female is made from brass and the male hardend steel.