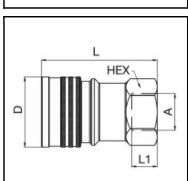

## Dimensions

| Connection A: | G 1/2" |
|---------------|--------|
| D mm:         | 39     |
| L mm:         | 66     |
| L1 mm:        | 14     |
| SW mm:        | 33     |