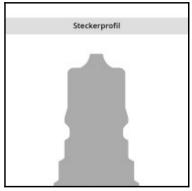

## Description

Hydraulic quick coupling double shut-off with pressure eliminator, female thread G 1/2, nominal diameter 12,5, 300 bar, brass, seal FKM

The Tema IB series plug profiles conform to ISO Standard 7241-1 series B and are compatible with other series complying with the same standard. To optimize performance and corrosion resisitance the female is made from brass and the male hardend steel.