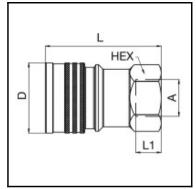

## **Dimensions**

| Connection A: | G 3/8" |
|---------------|--------|
| D mm:         | 34     |
| L mm:         | 63     |
| L1 mm:        | 12     |
| SW mm:        | 30     |