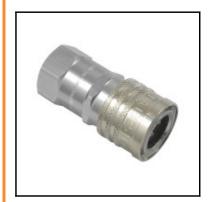

## Description

Hydraulic quick coupling double shut-off with pressure eliminator, female thread G 3/8, nominal diameter 10, 320 bar, brass, seal NBR

The Tema IB series plug profiles conform to ISO Standard 7241-1 series B and are compatible with other series complying with the same standard. To optimize performance and corrosion resisitance the female is made from brass and the male hardend steel.