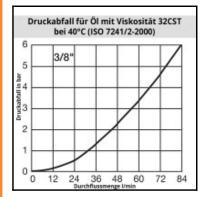

## **Details**

| Series:                          | IB                                                                         |
|----------------------------------|----------------------------------------------------------------------------|
| Series long:                     | IB3800                                                                     |
| Bore in mm:                      | 10                                                                         |
| Bore area in mm <sup>2</sup> :   | 78                                                                         |
| Size in general:                 | 3/8"                                                                       |
| Advantages:                      | ISO-NormseriesB                                                            |
| Coupled working pressure in bar: | 320                                                                        |
| Working temperature:             | -30°C up to +100°C (NBR) -25°C up to +200°C (FKM) depending on the medium. |
| Shut-Off:                        | Quick coupling Double Shut-Off                                             |
| Connection:                      | Female thread 3/8"                                                         |
| Connection type:                 | Female thread                                                              |
| Material:                        | Brass                                                                      |
| Surface:                         | nickel plated and chrome plated                                            |
| Material valve body:             | Brass                                                                      |
| Material sleeve:                 | Steel, zinc-plated, passivated, sealed                                     |
| Material valve:                  | Brass                                                                      |
| Material valve holder:           | Zinc cast                                                                  |
| Material spring snap ring:       | 1.4310                                                                     |
| Material balls/pins:             | 1.3544                                                                     |
| Weight in kg:                    | 0,272                                                                      |
| Safety locking system:           | No                                                                         |
| Single-hand operation:           | No                                                                         |
| Two-hand operation:              | Yes                                                                        |
| Ball locking:                    | Yes                                                                        |
| Vacuum suitable:                 | No                                                                         |
| Flat-sealing:                    | No                                                                         |
| Pressure eliminator:             | Yes                                                                        |
| Hydraulics:                      | Yes                                                                        |