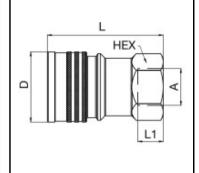

## Dimensions

| Connection A: | G 1/4" |
|---------------|--------|
| D mm:         | 28     |
| L mm:         | 57     |
| L1 mm:        | 12     |
| SW mm:        | 24     |