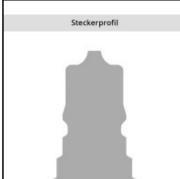

## Description

Hydraulic quick coupling double shut-off with pressure eliminator, female thread G 1/4, nominal diameter 6,3, 400 bar, brass, seal NBR

The Tema IB series plug profiles conform to ISO Standard 7241-1 series B and are compatible with other series complying with the same standard. To optimize performance and corrosion resisitance the female is made from brass and the male hardend steel.