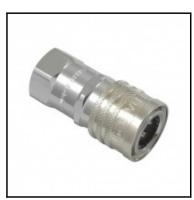

## Description

Hydraulic quick coupling double shut-off with pressure eliminator, female thread G 1/4, nominal diameter 6,3, 400 bar, brass, seal NBR

The Tema IB series plug profiles conform to ISO Standard 7241-1 series B and are compatible with other series complying with the same standard. To optimize performance and corrosion resisitance the female is made from brass and the male hardend steel.

## Details

| Series:                          | IB                                                                         |
|----------------------------------|----------------------------------------------------------------------------|
| Series long:                     | IB2500                                                                     |
| Bore in mm:                      | 6,3                                                                        |
| Bore area in mm <sup>2</sup> :   | 31                                                                         |
| Size in general:                 | 1/4"                                                                       |
| Advantages:                      | ISO-NormseriesB                                                            |
| Coupled working pressure in bar: | 400                                                                        |
| Working temperature:             | -30°C up to +100°C (NBR) -25°C up to +200°C (FKM) depending on the medium. |
| Shut-Off:                        | Quick coupling Double Shut-Off                                             |
| Connection:                      | Female thread 1/4"                                                         |
| Connection type:                 | Female thread                                                              |
| Material:                        | Brass                                                                      |
| Surface:                         | nickel plated and chrome plated                                            |
| Material valve body:             | Brass                                                                      |
| Material sleeve:                 | Brass, nickel plated and chrome plated                                     |
| Material valve:                  | Brass                                                                      |
| Material valve holder:           | Zinc cast                                                                  |
| Material spring snap ring:       | 1.4310                                                                     |
| Material balls/pins:             | 1.3544                                                                     |
| Weight in kg:                    | 0,176                                                                      |
| Safety locking system:           | No                                                                         |
| Single-hand operation:           | No                                                                         |
| Two-hand operation:              | Yes                                                                        |
| Ball locking:                    | Yes                                                                        |
| Vacuum suitable:                 | No                                                                         |
| Flat-sealing:                    | No                                                                         |
| Pressure eliminator:             | Yes                                                                        |
| Hydraulics:                      | Yes                                                                        |