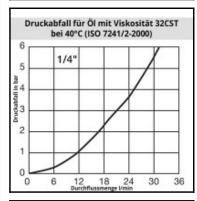

## Details

| Series:                          | IB                                                                         |
|----------------------------------|----------------------------------------------------------------------------|
| Series long:                     | IB2500                                                                     |
| Bore in mm:                      | 6,3                                                                        |
| Bore area in mm <sup>2</sup> :   | 31                                                                         |
| Size in general:                 | 1/4"                                                                       |
| Advantages:                      | ISO-NormseriesB                                                            |
| Coupled working pressure in bar: | 400                                                                        |
| Working temperature:             | -30°C up to +100°C (NBR) -25°C up to +200°C (FKM) depending on the medium. |
| Shut-Off:                        | Quick coupling Double Shut-Off                                             |
| Connection:                      | Female thread 1/4"                                                         |
| Connection type:                 | Female thread                                                              |
| Material:                        | Brass                                                                      |
| Surface:                         | nickel plated and chrome plated                                            |
| Material valve body:             | Brass                                                                      |
| Material sleeve:                 | Brass, nickel plated and chrome plated                                     |
| Material valve:                  | Brass                                                                      |
| Material valve holder:           | Zinc cast                                                                  |
| Material spring snap ring:       | 1.4310                                                                     |
| Material balls/pins:             | 1.3544                                                                     |
| Weight in kg:                    | 0,176                                                                      |
| Safety locking system:           | No                                                                         |
| Single-hand operation:           | No                                                                         |
| Two-hand operation:              | Yes                                                                        |
| Ball locking:                    | Yes                                                                        |
| Vacuum suitable:                 | No                                                                         |
| Flat-sealing:                    | No                                                                         |
| Pressure eliminator:             | Yes                                                                        |
| Hydraulics:                      | Yes                                                                        |