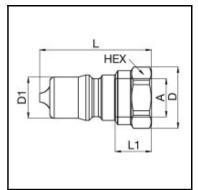

## **Dimensions**

| Connection A: | G 3/4" |
|---------------|--------|
| D mm:         | 39     |
| D1 mm:        | 31,4   |
| L mm:         | 59     |
| L1 mm:        | 24     |
| SW mm:        | 36     |