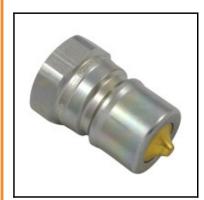

## Description

Hydraulic plug double shut-off, female thread G 3/4, nominal diameter 19, 300 bar, steel, seal NBR

The Tema IB series plug profiles conform to ISO Standard 7241-1 series B and are compatible with other series complying with the same standard. To optimize performance and corrosion resisitance the female is made from brass and the male hardend steel.