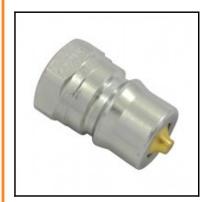

## Description

Hydraulic plug double shut-off, female thread G 1/2, nominal diameter 12,5, 300 bar, steel, seal FKM

The Tema IB series plug profiles conform to ISO Standard 7241-1 series B and are compatible with other series complying with the same standard. To optimize performance and corrosion resisitance the female is made from brass and the male hardend steel.

### **Details**

| Series:                          | IB                                                                         |
|----------------------------------|----------------------------------------------------------------------------|
| Series long:                     | IB5000                                                                     |
| Bore in mm:                      | 12,5                                                                       |
| Bore area in mm <sup>2</sup> :   | 122                                                                        |
| Size in general:                 | 1/2"                                                                       |
| Advantages:                      | ISO-NormseriesB                                                            |
| Coupled working pressure in bar: | 300                                                                        |
| Working temperature:             | -30°C up to +100°C (NBR) -25°C up to +200°C (FKM) depending on the medium. |
| Shut-Off:                        | Plug Double Shut-Off                                                       |
| Connection:                      | Female thread 1/2"                                                         |
| Connection type:                 | Female thread                                                              |
| Material:                        | Steel                                                                      |
| Surface:                         | zinc plated, passivated, sealed                                            |
| Material valve body:             | steel hardened                                                             |
| Material valve:                  | Brass                                                                      |
| Material valve holder:           | Brass                                                                      |
| Material spring snap ring:       | 1.4310                                                                     |
| Weight in kg:                    | 0,095                                                                      |
| Safety locking system:           | No                                                                         |
| Single-hand operation:           | No                                                                         |
| Two-hand operation:              | Yes                                                                        |
| Ball locking:                    | Yes                                                                        |
| Vacuum suitable:                 | No                                                                         |
| Flat-sealing:                    | No                                                                         |
| Pressure eliminator:             | No                                                                         |
| Hydraulics:                      | Yes                                                                        |

### **Dimensions**

| Connection A: | G 1/2" |
|---------------|--------|
| D mm:         | 31     |
| D1 mm:        | 23,6   |
| L mm:         | 48     |
| L1 mm:        | 14     |
| SW mm:        | 28     |