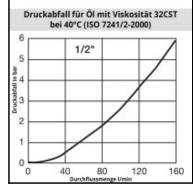

### **Details**

| Series:                          | IB                                                                         |
|----------------------------------|----------------------------------------------------------------------------|
| Series long:                     | IB5000                                                                     |
| Bore in mm:                      | 12,5                                                                       |
| Bore area in mm <sup>2</sup> :   | 122                                                                        |
| Size in general:                 | 1/2"                                                                       |
| Advantages:                      | ISO-NormseriesB                                                            |
| Coupled working pressure in bar: | 300                                                                        |
| Working temperature:             | -30°C up to +100°C (NBR) -25°C up to +200°C (FKM) depending on the medium. |
| Shut-Off:                        | Plug Double Shut-Off                                                       |
| Connection:                      | Female thread 1/2"                                                         |
| Connection type:                 | Female thread                                                              |
| Material:                        | Steel                                                                      |
| Surface:                         | zinc plated, passivated, sealed                                            |
| Material valve body:             | steel hardened                                                             |
| Material valve:                  | Brass                                                                      |
| Material valve holder:           | Brass                                                                      |
| Material spring snap ring:       | 1.4310                                                                     |
| Weight in kg:                    | 0,095                                                                      |
| Safety locking system:           | No                                                                         |
| Single-hand operation:           | No                                                                         |
| Two-hand operation:              | Yes                                                                        |
| Ball locking:                    | Yes                                                                        |
| Vacuum suitable:                 | No                                                                         |
| Flat-sealing:                    | No                                                                         |
| Pressure eliminator:             | No                                                                         |
| Hydraulics:                      | Yes                                                                        |