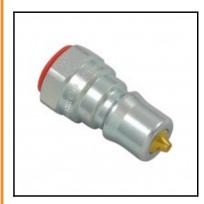

## Description

Hydraulic plug double shut-off, female thread G 1/2, nominal diameter 12,5, 300 bar, steel, seal NBR

The Tema IB series plug profiles conform to ISO Standard 7241-1 series B and are compatible with other series complying with the same standard. To optimize performance and corrosion resisitance the female is made from brass and the male hardend steel.