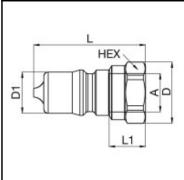

## **Dimensions**

| Connection A: | G 1/2" |
|---------------|--------|
| D mm:         | 31     |
| D1 mm:        | 23,6   |
| L mm:         | 48     |
| L1 mm:        | 14     |
| SW mm:        | 28     |