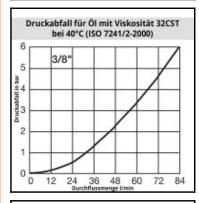

## Details

| Series:                          | IB                                                                         |
|----------------------------------|----------------------------------------------------------------------------|
| Series long:                     | IB3800                                                                     |
| Bore in mm:                      | 10                                                                         |
| Bore area in mm²:                | 78                                                                         |
| Size in general:                 | 3/8"                                                                       |
| Advantages:                      | ISO-NormseriesB                                                            |
| Coupled working pressure in bar: | 320                                                                        |
| Working temperature:             | -30°C up to +100°C (NBR) -25°C up to +200°C (FKM) depending on the medium. |
| Shut-Off:                        | Plug Double Shut-Off                                                       |
| Connection:                      | Female thread 3/8"                                                         |
| Connection type:                 | Female thread                                                              |
| Material:                        | Steel                                                                      |
| Surface:                         | zinc plated, passivated, sealed                                            |
| Material valve body:             | steel hardened                                                             |
| Material valve:                  | Brass                                                                      |
| Material valve holder:           | Zinc cast                                                                  |
| Material spring snap ring:       | 1.4310                                                                     |
| Weight in kg:                    | 0,053                                                                      |
| Safety locking system:           | No                                                                         |
| Single-hand operation:           | No                                                                         |
| Two-hand operation:              | Yes                                                                        |
| Ball locking:                    | Yes                                                                        |
| Vacuum suitable:                 | No                                                                         |
| Flat-sealing:                    | No                                                                         |
| Pressure eliminator:             | No                                                                         |
| Hydraulics:                      | Yes                                                                        |