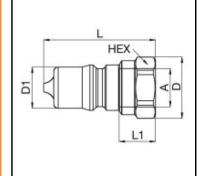

## Dimensions

| Connection A: | G 3/8" |
|---------------|--------|
| D mm:         | 24     |
| D1 mm:        | 19     |
| L mm:         | 42     |
| L1 mm:        | 12     |
| SW mm:        | 22     |