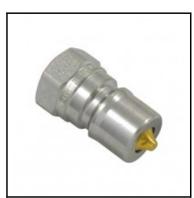

## Description

Hydraulic plug double shut-off, female thread G 3/8, nominal diameter 10, 320 bar, steel, seal NBR

The Tema IB series plug profiles conform to ISO Standard 7241-1 series B and are compatible with other series complying with the same standard. To optimize performance and corrosion resisitance the female is made from brass and the male hardend steel.