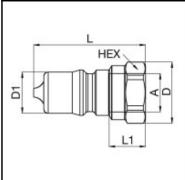

## **Dimensions**

| Connection A: | G 1/4" |
|---------------|--------|
| D mm:         | 21     |
| D1 mm:        | 14,1   |
| L mm:         | 38     |
| L1 mm:        | 12     |
| SW mm:        | 19     |