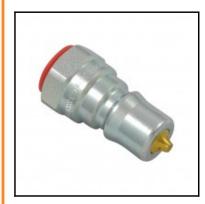

## Description

Hydraulic plug double shut-off, female thread G 1/4, nominal diameter 6,3, 400 bar, steel, seal NBR

The Tema IB series plug profiles conform to ISO Standard 7241-1 series B and are compatible with other series complying with the same standard. To optimize performance and corrosion resisitance the female is made from brass and the male hardend steel.