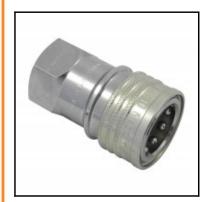

## Description

Hydraulic quick coupling double shut-off, female thread G 1/2, nominal diameter 12,5, 300 bar, brass, seal FKM

The Tema IB series plug profiles conform to ISO Standard 7241-1 series B and are compatible with other series complying with the same standard. To optimize performance and corrosion resisitance the female is made from brass and the male hardend steel.

## **Details**

| Series:                          | IB                                                                         |  |
|----------------------------------|----------------------------------------------------------------------------|--|
| Series long:                     | IB5000                                                                     |  |
| Bore in mm:                      | 12,5                                                                       |  |
| Bore area in mm <sup>2</sup> :   | 122                                                                        |  |
| Size in general:                 | 1/2"                                                                       |  |
| Advantages:                      | ISO-NormseriesB                                                            |  |
| Coupled working pressure in bar: | 300                                                                        |  |
| Working temperature:             | -30°C up to +100°C (NBR) -25°C up to +200°C (FKM) depending on the medium. |  |
| Shut-Off:                        | Quick coupling Double Shut-Off                                             |  |
| Connection:                      | Female thread 1/2"                                                         |  |
| Connection type:                 | Female thread                                                              |  |
| Material:                        | Brass                                                                      |  |
| Surface:                         | nickel plated and chrome plated                                            |  |
| Material valve body:             | Brass                                                                      |  |
| Material sleeve:                 | Steel, zinc-plated, passivated, sealed                                     |  |
| Material valve:                  | Brass                                                                      |  |
| Material valve holder:           | Brass                                                                      |  |
| Material spring snap ring:       | 1.4310                                                                     |  |
| Material balls/pins:             | 1.3544                                                                     |  |
| Weight in kg:                    | 0,34                                                                       |  |
| Safety locking system:           | No                                                                         |  |
| Single-hand operation:           | No                                                                         |  |
| Two-hand operation:              | Yes                                                                        |  |
| Ball locking:                    | Yes                                                                        |  |
| Vacuum suitable:                 | No                                                                         |  |
| Flat-sealing:                    | No                                                                         |  |
| Pressure eliminator:             | No                                                                         |  |
| Hydraulics:                      | Yes                                                                        |  |