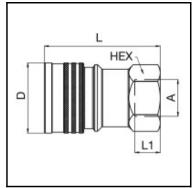

## Dimensions

| Connection A: | G 1/2" |
|---------------|--------|
| D mm:         | 39     |
| L mm:         | 66     |
| L1 mm:        | 14     |
| SW mm:        | 33     |