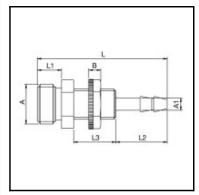

## Dimensions

| Connection 1:  | Male thread G 1/4" |
|----------------|--------------------|
| Connection 2:  | Hose tail 4 mm     |
| Connection A:  | G 1/4              |
| Connection A1: | 4 mm               |
| B mm:          | 4                  |
| G mm:          | M 10x1             |
| L mm:          | 43                 |
| L1 mm:         | 7                  |
| L2 mm:         | 8                  |
| L3 mm:         | 14                 |
| SW mm:         | 14                 |
| SW1 mm:        | 14                 |