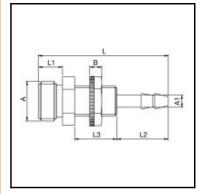

## Dimensions

| Connection 1:  | Male thread G 1/4" |
|----------------|--------------------|
| Connection 2:  | Hose tail 6 mm     |
| Connection A:  | G 1/4              |
| Connection A1: | 6 mm               |
| B mm:          | 4                  |
| G mm:          | M 12x1             |
| L mm:          | 43                 |
| L1 mm:         | 8                  |
| L2 mm:         | 8                  |
| L3 mm:         | 14                 |
| SW mm:         | 14                 |
| SW1 mm:        | 17                 |