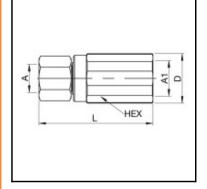

### Dimensions

| Connection A:  | G 3/4" |
|----------------|--------|
| Connection A1: | G 1"   |
| D mm:          | 35     |
| L mm:          | 80     |
| SW mm:         | 40     |