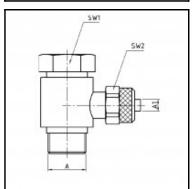

## **Dimensions**

| Connection 1:  | Female thread M 5     |
|----------------|-----------------------|
| Connection 2:  | Hose fitting 3 x 5 mm |
| Connection A:  | M 5                   |
| Connection A1: | 5 mm                  |
| L mm:          | 18,5                  |
| SW mm:         | 8                     |