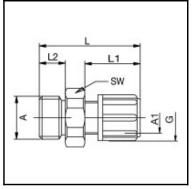

## **Dimensions**

| Connection 1:  | Male thread G 3/8"      |
|----------------|-------------------------|
| Connection 2:  | Hose fitting 10 x 12 mm |
| Connection A:  | G 3/8                   |
| Connection A1: | 10 x 12                 |
| G mm:          | M 12x1                  |
| L mm:          | 45                      |
| L1 mm:         | 28                      |
| L2 mm:         | 9                       |
| SW mm:         | 22                      |