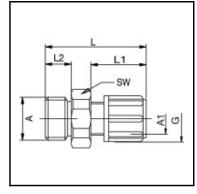

## Dimensions

| Connection 1:  | Male thread G 3/8"     |
|----------------|------------------------|
| Connection 2:  | Hose fitting 9 x 12 mm |
| Connection A:  | G 3/8                  |
| Connection A1: | 9 x 12                 |
| G mm:          | M 12x1                 |
| L mm:          | 45                     |
| L1 mm:         | 28                     |
| L2 mm:         | 9                      |
| SW mm:         | 22                     |