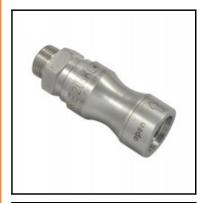

## Datasheet of 206KLAW21EVX Quick coupling with male thread D U S T R I E

## Description

Quick coupling dry-break double shut-off, male thread G 1/2, nominal diameter 6, <15 bar, stainless steel AISI 316 L, seal FKM/FPM

Leak-free coupling system for applications in sensitive environments, for example in analysis technology, in cooling systems, in transport systems and many applications with aggressive medio. Coupling system with single-hand operation, extremely low leakage rates and minimal dead space volume. Absolutely no air pockets when coupling and only a barely noticeable film of the medium being channelled on the valve bodies when uncoupling. Ergonomic sleeve design. Low coupling forces. Valve body protected by collar design.