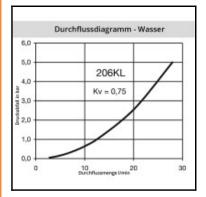

## Description

Quick coupling dry-break double shut-off, male thread G 1/2, nominal diameter 6, <15 bar, stainless steel AISI 316 L, seal FKM/FPM

Leak-free coupling system for applications in sensitive environments, for example in analysis technology, in cooling systems, in transport systems and many applications with aggressive medio. Coupling system with single-hand operation, extremely low leakage rates and minimal dead space volume. Absolutely no air pockets when coupling and only a barely noticeable film of the medium being channelled on the valve bodies when uncoupling. Ergonomic sleeve design. Low coupling forces. Valve body protected by collar design.