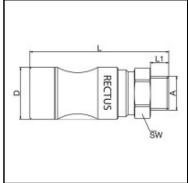

## Description

Quick coupling dry-break double shut-off, male thread G 1/2, nominal diameter 6, <15 bar, stainless steel AISI 316 L, seal FKM/FPM

Leak-free coupling system for applications in sensitive environments, for example in analysis technology, in cooling systems, in transport systems and many applications with aggressive medio. Coupling system with single-hand operation, extremely low leakage rates and minimal dead space volume. Absolutely no air pockets when coupling and only a barely noticeable film of the medium being channelled on the valve bodies when uncoupling. Ergonomic sleeve design. Low coupling forces. Valve body protected by collar design.