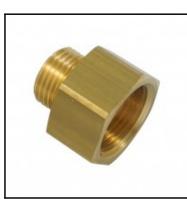

## Datasheet of RL21/26 Reducer, long

Reducing bush, long, brass, G 1/2 o. x G 3/4 i.

Reducing bush, long - brass - G 1/2 o. x G 3/4 i.

## Details

| Material:            | Brass               |
|----------------------|---------------------|
| Working pressure:    | 0 up to 70 bar      |
| Working temperature: | -40°C up to +200°C  |
| Special feature:     | with inner cone 45° |
| Weight in kg:        | 0,0858              |

## Dimensions

| Connection 1:  | Male thread G 1/2"   |
|----------------|----------------------|
| Connection 2:  | Female thread G 3/4" |
| Connection A:  | G 1/2 a.             |
| Connection A1: | G 3/4 i.             |
| L mm:          | 31                   |
| L1 mm:         | 14                   |
| L2 mm:         | 12                   |
| SW mm:         | 32                   |