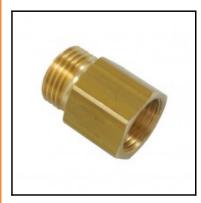

## Description

Reducing bush, long, brass, G 1/2 o. x G 1/2 i.

Reducing bush, long - brass - G 1/2 o. x G 1/2 i.

## Details

| Material:            | Brass               |
|----------------------|---------------------|
| Working pressure:    | 0 up to 70 bar      |
| Working temperature: | -40°C up to +200°C  |
| Special feature:     | with inner cone 45° |
| Weight in kg:        | 0,0566              |