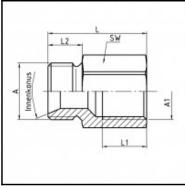

## **Dimensions**

| Connection 1:  | Male thread G 1/2"   |
|----------------|----------------------|
| Connection 2:  | Female thread G 1/2" |
| Connection A:  | G 1/2 a.             |
| Connection A1: | G 1/2 i.             |
| L mm:          | 34                   |
| L1 mm:         | 16                   |
| L2 mm:         | 12                   |
| SW mm:         | 24                   |