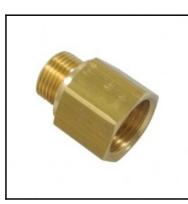

## Description

Reducing bush, long, brass, G 3/8 o. x G 1/2 i.

Reducing bush, long - brass - G 3/8 o. x G 1/2 i.