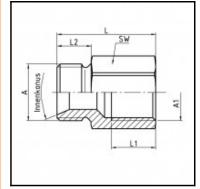

## Dimensions

| Connection 1:  | Male thread G 3/8"   |
|----------------|----------------------|
| Connection 2:  | Female thread G 1/2" |
| Connection A:  | G 3/8 a.             |
| Connection A1: | G 1/2 i.             |
| L mm:          | 32                   |
| L1 mm:         | 15,5                 |
| L2 mm:         | 10                   |
| SW mm:         | 24                   |