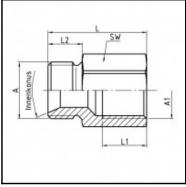

## **Dimensions**

| Connection 1:  | Male thread G 3/8"   |
|----------------|----------------------|
| Connection 2:  | Female thread G 1/4" |
| Connection A:  | G 3/8 a.             |
| Connection A1: | G 1/4 i.             |
| L mm:          | 29                   |
| L1 mm:         | 13                   |
| L2 mm:         | 10                   |
| SW mm:         | 19                   |