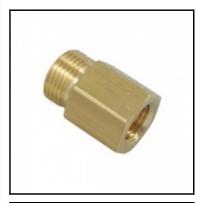

## Description

Reducing bush, long, brass, G 3/8 o. x G 1/4 i.

Reducing bush, long - brass - G 3/8 o. x G 1/4 i.

## Details

| Material:            | Brass               |
|----------------------|---------------------|
| Working pressure:    | 0 up to 70 bar      |
| Working temperature: | -40°C up to +200°C  |
| Special feature:     | with inner cone 45° |
| Weight in kg:        | 0,0392              |