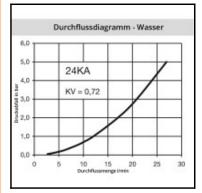

## Datasheet of 24KATP10MPX Quick coupling for push-in hose D U S T









## Description

Quick coupling single shut-off, for Parker plug-in hose 10mm, nominal diameter 5,5, <35 bar, brass, seal NBR

1/4 Industrial brass coupling according to ISO 6150 B and US MIL-SPEC 4109. Coupling system with single-hand operation, which stands out for its solid brass design and corresponding sleeve design. Hardened steel plug countersvibrations and effects of external forces.

## Details

| Series long:   24KA