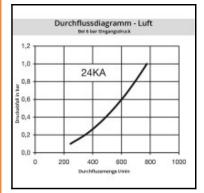

## Datasheet of 24KATP10MPX Quick coupling for push-in hose D U S T









## Description

Quick coupling single shut-off, for Parker plug-in hose 10mm, nominal diameter 5,5, <35 bar, brass, seal NBR

1/4 Industrial brass coupling according to ISO 6150 B and US MIL-SPEC 4109. Coupling system with single-hand operation, which stands out for its solid brass design and corresponding sleeve design. Hardened steel plug countersvibrations and effects of external forces.

## Details

| Series long:   24KA