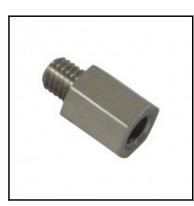

## Description

Reducing bush, long, brass nickel plated, G 1/8 o. x G 1/4 i.

Reducing bush, long - brass nickel plated - G 1/8 o. x G 1/4 i.

## Details

| Material:            | Brass nickel plated |
|----------------------|---------------------|
| Working pressure:    | 0 up to 70 bar      |
| Working temperature: | -40°C up to +200°C  |
| Special feature:     | with inner cone 45° |
| Weight in kg:        | 0,0249              |