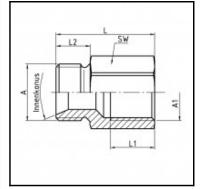

## Dimensions

| Connection 1:  | Male thread G 1/8"   |
|----------------|----------------------|
| Connection 2:  | Female thread G 1/4" |
| Connection A:  | G 1/8 a.             |
| Connection A1: | G 1/4 i.             |
| L mm:          | 26                   |
| L1 mm:         | 12                   |
| L2 mm:         | 8                    |
| SW mm:         | 17                   |