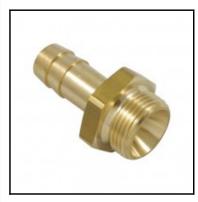

## Description

Threaded nozzle with male thread, brass, G 3/4, 16 mm

Threaded nozzle with male thread - brass - G 3/4, 16 mm

## Details

| Material:            | Brass               |
|----------------------|---------------------|
| Working pressure:    | 0 up to 35 bar      |
| Working temperature: | -40°C up to +100°C  |
| Special feature:     | with inner cone 45° |
| Weight in kg:        | 0,1046              |