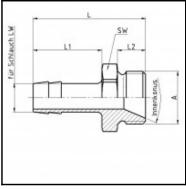

## **Dimensions**

| Connection 1: | Male thread G 3/4" |
|---------------|--------------------|
| Connection 2: | Hose tail 16 mm    |
| Connection A: | G 3/4              |
| L mm:         | 56,5               |
| L1 mm:        | 36                 |
| L2 mm:        | 12,5               |
| LW mm:        | 16                 |
| SW mm:        | 32                 |