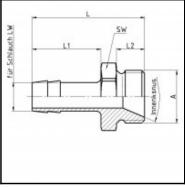

## **Dimensions**

| Connection 1: | Male thread G 1/2" |
|---------------|--------------------|
| Connection 2: | Hose tail 6 mm     |
| Connection A: | G 1/2              |
| L mm:         | 39                 |
| L1 mm:        | 22                 |
| L2 mm:        | 11                 |
| LW mm:        | 6                  |
| SW mm:        | 24                 |