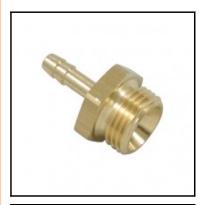

## Description

Threaded nozzle with male thread, brass, G 1/2, 6 mm

Threaded nozzle with male thread - brass - G 1/2, 6 mm

## Details

| Material:            | Brass               |
|----------------------|---------------------|
| Working pressure:    | 0 up to 35 bar      |
| Working temperature: | -40°C up to +100°C  |
| Special feature:     | with inner cone 45° |
| Weight in kg:        | 0,0479              |