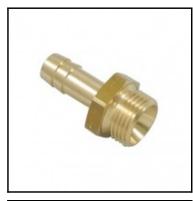

## Description

Threaded nozzle with male thread, brass, G 3/8, 9 mm

Threaded nozzle with male thread - brass - G 3/8, 9 mm

## Details

| Material:            | Brass               |
|----------------------|---------------------|
| Working pressure:    | 0 up to 35 bar      |
| Working temperature: | -40°C up to +100°C  |
| Special feature:     | with inner cone 45° |
| Weight in kg:        | 0,025               |