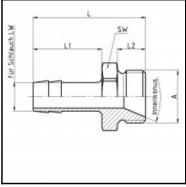

## **Dimensions**

| Connection 1: | Male thread G 3/8" |
|---------------|--------------------|
| Connection 2: | Hose tail 9 mm     |
| Connection A: | G 3/8              |
| L mm:         | 36                 |
| L1 mm:        | 22                 |
| L2 mm:        | 9                  |
| LW mm:        | 9                  |
| SW mm:        | 19                 |