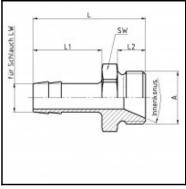

## Dimensions

| Connection 1: | Male thread G 1/4" |
|---------------|--------------------|
| Connection 2: | Hose tail 6 mm     |
| Connection A: | G 1/4              |
| L mm:         | 35                 |
| L1 mm:        | 22                 |
| L2 mm:        | 9                  |
| LW mm:        | 13                 |
| SW mm:        | 17                 |