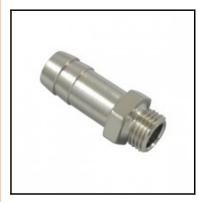

## Description

Threaded nozzle with male thread, brass nickel plated, G 1/4, 13 mm

Threaded nozzle with male thread - brass nickel plated - G 1/4, 13 mm

## Details

| Material:            | Brass nickel plated |
|----------------------|---------------------|
| Working pressure:    | 0 up to 35 bar      |
| Working temperature: | -40°C up to +100°C  |
| Special feature:     | with inner cone 45° |
| Weight in kg:        | 0,0293              |